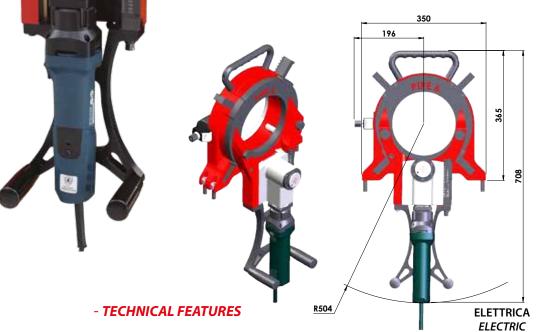

## **Pipe 6 Orbital Saw**

Range 23-170mm (1"-6")

Orbital pipe cutter, extremely light (28 Kgs.) equipped with a motor with adjustable speed of 720W, suitable for cutting up to 11mm wall pipes. Fitted with a unique self-centering locking device with 4 points of contact, operated by a simple Allen key and with an onboard digital display for a faster setting.

- Self-centering locking device;
- Automatic detection of the pipe OD;
- Specific beveling blades are available for different beveling angles;

|                       |                | 10                        |              |
|-----------------------|----------------|---------------------------|--------------|
| OD Locking Range      | mm<br>(inches) | 23 ÷ 170<br>(0.90 ÷ 6,69) | , <u>o</u> _ |
| Idle Speed            | (Rpm)          | 74 ÷ 291                  |              |
| Pipe Wall Thickness   | mm<br>(inches) | 1 ÷ 11<br>(0.039 ÷ 0.43)  |              |
| Electric Motor Power  | Hp<br>(W)      | 0.96<br>(720)             |              |
| Tension               | Volt           | 110 / 230                 |              |
| Frequency             | Hz             | 50 / 60                   |              |
| Max Acoustic Emission | Db             | 75                        |              |
| Machine Weiaht        | Ka             | 28                        |              |