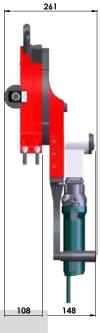

## **Pipe 6 Orbital Saw**

Range 23-170mm (1"-6")

Orbital pipe cutter, extremely light (28 Kgs.) equipped with a motor with adjustable speed of 720W, suitable for cutting up to 11mm wall pipes. Fitted with a unique self-centering locking device with 4 points of contact, operated by a simple Allen key and with an onboard digital display for a faster setting.

- Self-centering locking device;
- Automatic detection of the pipe OD;
- Specific beveling blades are available for different beveling angles;

|                       |                | 10                        |              |
|-----------------------|----------------|---------------------------|--------------|
| OD Locking Range      | mm<br>(inches) | 23 ÷ 170<br>(0.90 ÷ 6,69) | , <u>o</u> _ |
| Idle Speed            | (Rpm)          | 74 ÷ 291                  |              |
| Pipe Wall Thickness   | mm<br>(inches) | 1 ÷ 11<br>(0.039 ÷ 0.43)  |              |
| Electric Motor Power  | Hp<br>(W)      | 0.96<br>(720)             |              |
| Tension               | Volt           | 110 / 230                 |              |
| Frequency             | Hz             | 50 / 60                   |              |
| Max Acoustic Emission | Db             | 75                        |              |
| Machine Weiaht        | Ka             | 28                        |              |