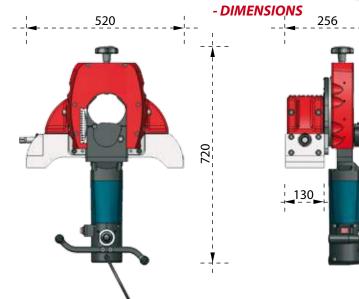

## Pipe 4 Orbital Saw

Range 13 - 120 mm (1/2" - 4 1/2") The new Pipe4 with a new design and improved performance, such as increased stability and cut precision. The new cam and slide system enables square, burr free cuts.

mm

in

mm

rpm

hp(W)

۷

Hz

db

kg

TECHNICAL FEATURES

Weight

| Locking range     |  |
|-------------------|--|
| Die a Thisles and |  |
| Pipe Thickness    |  |
| Idle Speed        |  |
| Electric power    |  |

Voltage Frequency Max Acoustic Emission speed selector

13 ÷ 115

1/2" ÷ 4 1/2"

2÷8

200 ÷ 300

2200

110/220

50/60

75

85

\*Different voltage available on request