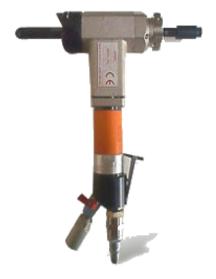

## Range Øi 20-39 mm (0.78"-1.54")

Pipe beveler MINI C40, pneumatic version, with 40mm body and cutter head for jobs in extremely restricted access areas. RANGE: 20-39 мм I/D (ортіолаl from 12,5 мм)

FUNCTIONS: BEVELLING, FACING, COUNTERBORING.

## MINI C40 E

Electric version available with a conversion kit to easily change pneumatic to electric.

Lever handle for feeding the cutter head in tight spots where manual feeding is impossible.