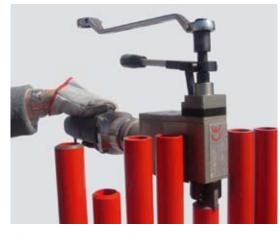

## Range Øi 20-39 mm (0.78"-1.54")

Pipe beveler MINI C40, pneumatic version, with 40mm body and cutter head for jobs in extremely restricted access areas. RANGE: 20-39 мм I/D (ортіолаl from 12,5 мм)

FUNCTIONS: BEVELLING, FACING, COUNTERBORING.

## NOTE:

MACHINE COMPACT, 40 MM CLEARANCE MAKES IT PERFECT FOR WORK IN BOILERS AND TUBE WALL PANELS.

**EXAMPLES OF CUTTER BITS** 