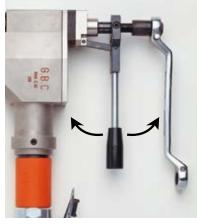

## MINI C40 E

Electric version available with a conversion kit to easily change pneumatic to electric.

Lever handle for feeding the cutter head in tight spots where manual feeding is impossible.