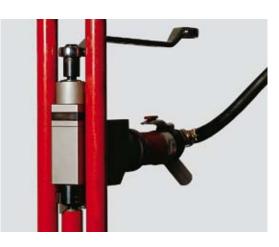

## NOTE:

MACHINE COMPACT, 40 MM CLEARANCE MAKES IT PERFECT FOR WORK IN BOILERS AND TUBE WALL PANELS.

**EXAMPLES OF CUTTER BITS** 