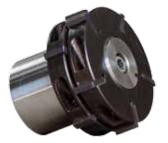

The **GBC22 ZERO** is an easy to use, portable machine designed for bevelling and/or facing steel plates prior to welding.

It is fitted with a high speed milling head holding ten indexable carbide inserts for smooth and efficient bevelling.