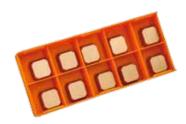

The **GBC22 ZERO** is an easy to use, portable machine designed for bevelling and/or facing steel plates prior to welding.

It is fitted with a high speed milling head holding ten indexable carbide inserts for smooth and efficient bevelling.

| Part No.   | Model                                     | Voltage   |
|------------|-------------------------------------------|-----------|
| 29200      | GBC220/400                                | 3 ph 400V |
| 29220      | GBC220/230                                | 1 ph 230V |
| 29221      | GBC220/120                                | 1 ph 120V |
|            | Accessories                               |           |
| 29203      | Standard cutting inserts (pack of 10 pcs) |           |
| 29205      | Premium cutting inserts (pack of 10 pcs)  |           |
| 29206      | Additional adjustable handle              |           |
| 29200.9300 | Screw for the inserts                     |           |