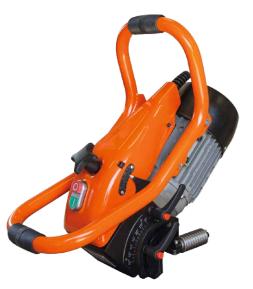

## Portable Plate bevelling machine

**Functions:** bevelling & facing **Bevel Angle:** from 0° to 60° **Max Bevel Width:** 22mm **Materials:** Any type of steel and aluminium **Power:** 110V / 230V / 400V

The **GBC22 ZERO** is an easy to use, portable machine designed for bevelling and/or facing steel plates prior to welding.

It is fitted with a high speed milling head holding ten indexable carbide inserts for smooth and efficient bevelling.