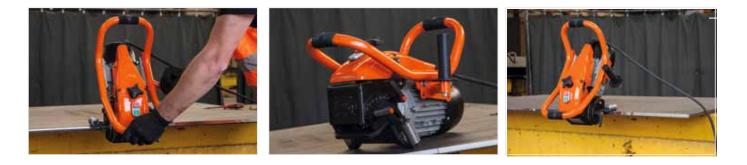

The **GBC22 ZERO** is an easy to use, portable machine designed for bevelling and/or facing steel plates prior to welding.

It is fitted with a high speed milling head holding ten indexable carbide inserts for smooth and efficient bevelling.

It is user friendly with a compact ergonomically designed frame.

| TECHNICAL SPECIFICATION |                         |  |
|-------------------------|-------------------------|--|
| Power supply            | 1,1 KW, 110v -230v-400v |  |
| Motor speed             | 2.850 rpm               |  |
| Tooling                 | 10 square inserts       |  |
| Standard angles range   | 0°-60°                  |  |
| Dimensions              | 442 x 381 x 318 mm      |  |
| Weight                  | 20 kg                   |  |