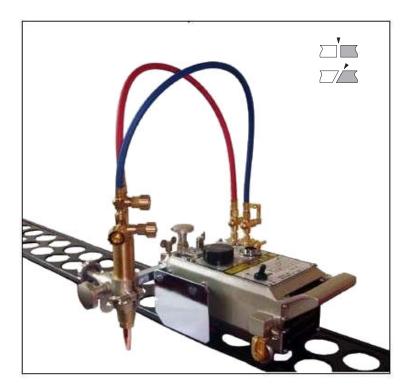

## STRAIGHT LINE CUTTING MACHINE

## **Features**

Portable, automatic straight-line cutting machine

115v and 230v input versions

Simple design with a easy-to-use interface

Cuts straight lines, circles (20cm-2m radius) and bevels on 5-50mm thick steel

Constant adjustable travel speed - forward or reverse - to perform good quality cuts.

Robust and compact manufacture with brass and stainless steel machined components.

Supplied with a 1.8m length of distortion-proof ste el track (extra lengths available) and a selection of cutting nozzles.

| Technical        |                       |
|------------------|-----------------------|
| Voltage :        | 220V or 110V 50-60 Hz |
| Cutting speed:   | 150-800mm/min         |
| Bevel Angle:     | 0 to 45 degrees       |
| Plate Thickness: | 5~50mm                |
| Machine Weight:  | 9.5 KG                |
| Machine Dims:    | 350 x 140 x 175mm     |
| Guide Rail Dims: | 1.8 metre x 160mm     |
|                  |                       |