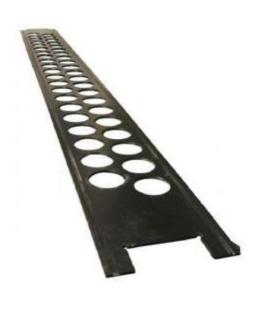

Constant adjustable travel speed - forward or reverse - to perform good quality cuts.

Robust and compact manufacture with brass and stainless steel machined components.

Supplied with a 1.8m length of distortion-proof ste el track (extra lengths available) and a selection of cutting nozzles.

| Technical        |                       |
|------------------|-----------------------|
| Voltage :        | 220V or 110V 50-60 Hz |
| Cutting speed:   | 150-800mm/min         |
| Bevel Angle:     | 0 to 45 degrees       |
| Plate Thickness: | 5~50mm                |
| Machine Weight:  | 9.5 KG                |
| Machine Dims:    | 350 x 140 x 175mm     |
| Guide Rail Dims: | 1.8 metre x 160mm     |
|                  |                       |