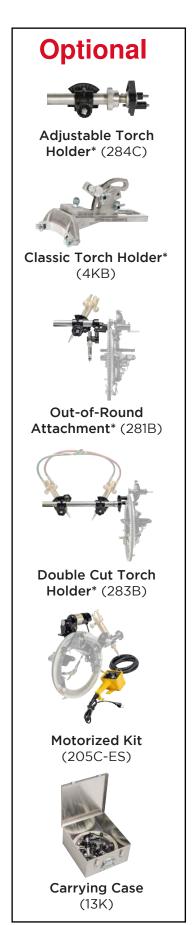

dogs needed • (which are easily lost and time consuming to change)
- Adjustment arms provide simple and • fast set up without spacers
- Gear box is fully enclosed, safeguarding • from damage to exposed gears
- 1 year warranty

## Model No. Description

| Model No.     | Description                   |         | Est. Shipping Wgt. |         |
|---------------|-------------------------------|---------|--------------------|---------|
| 205CS - 0 STD | Quick Set Beveling Machine #0 | 1.5"–4" | 9 lbs.             | 4.1 kg  |
| 205CS - 1 STD | Quick Set Beveling Machine #1 | 3"–8"   | 19 lbs.            | 8.6 kg  |
| 205CS - 2 STD | Quick Set Beveling Machine #2 | 8"–14"  | 25 lbs.            | 11.3 kg |
| 205CS - 3 STD | Quick Set Beveling Machine #3 | 14"–20" | 50 lbs.            | 22.7 kg |