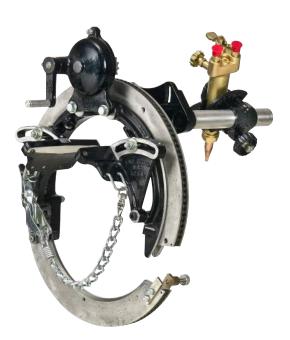

## quick set saddle machines

- Lightest beveling machine in the industry • made of cast aluminum for lightweight durability
- Adjustable arms fit 4 different size • ranges: 1.5" - 20"
- No spacers, legs, or dogs needed • (which are easily lost and time consuming to change)
- Adjustment arms provide simple and • fast set up without spacers
- Gear box is fully enclosed, safeguarding • from damage to exposed gears
- 1 year warranty

## Model No. Description

| Model No.     | Description                   |         | Est. Shipping Wgt. |         |
|---------------|-------------------------------|---------|--------------------|---------|
| 205CS - 0 STD | Quick Set Beveling Machine #0 | 1.5"–4" | 9 lbs.             | 4.1 kg  |
| 205CS - 1 STD | Quick Set Beveling Machine #1 | 3"–8"   | 19 lbs.            | 8.6 kg  |
| 205CS - 2 STD | Quick Set Beveling Machine #2 | 8"–14"  | 25 lbs.            | 11.3 kg |
| 205CS - 3 STD | Quick Set Beveling Machine #3 | 14"–20" | 50 lbs.            | 22.7 kg |