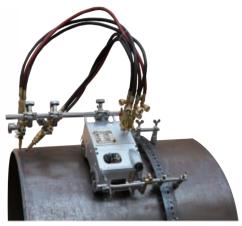

## magnetic pipe cutter

AGNE

with Guide Band

**Double Torch version** 

With two sets of internal magnetic rollers the GB CUT MAGNETIC can be used for parallel, vertical and downhill cutting. The robust aluminium body construction makes this unit both durable and easy to operate.

The magnetic absorbability force is over 50 kg assuring firm pipe attachment.

An optional steel guide belt ensures square cuts on diameters above 600mm.