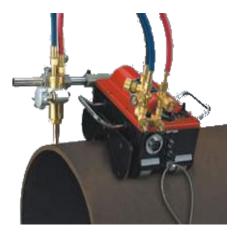

## magnetic pipe cutter

AGNE

with Guide Band

**Double Torch version** 

With two sets of internal magnetic rollers the GB CUT MAGNETIC can be used for parallel, vertical and downhill cutting. The robust aluminium body construction makes this unit both durable and easy to operate.

The magnetic absorbability force is over 50 kg assuring firm pipe attachment.

An optional steel guide belt ensures square cuts on diameters above 600mm.