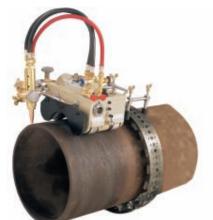

## magnetic pipe cutter

AGNE

with Guide Band

**Double Torch version** 

With two sets of internal magnetic rollers the GB CUT MAGNETIC can be used for parallel, vertical and downhill cutting. The robust aluminium body construction makes this unit both durable and easy to operate.

The magnetic absorbability force is over 50 kg assuring firm pipe attachment.

An optional steel guide belt ensures square cuts on diameters above 600mm.