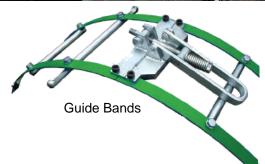

Larger diameters can be cut with extra chain kits.

5mm-50mm (standard torch) Guide Bands for diameter >600mm Standard Package:

Main body + 2 handles Standard torch unit **Duplex Chain** x 3 cutting tips Gas in connector Torch connector Hose support Operating manual

Guide Bands for diameter >600mm Optional:

Standard Package:

Main body + 2 handles Standard torch unit **Duplex Chain** x 3 cutting tips Gas in connector Torch connector Hose support Operating manual