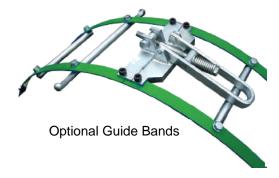

Larger diameters can be cut with extra chain kits.

5mm-50mm (standard torch) Guide Bands for diameter >600mm Standard Package:

Main body + 2 handles Standard torch unit **Duplex Chain** x 3 cutting tips Gas in connector Torch connector Hose support Operating manual

Guide Bands for diameter >600mm Optional:

Standard Package:

Main body + 2 handles Standard torch unit **Duplex Chain** x 3 cutting tips Gas in connector Torch connector Hose support Operating manual