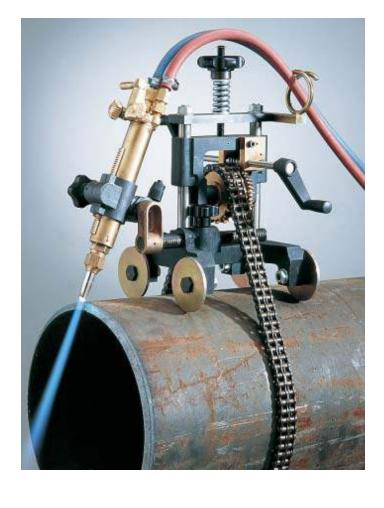

## pipe cutting machine

- Square Cuts!
- Rigid Frame design
- Columns in stainless steel.
- Worm screw and toothed wheel are fitted on bearings and protected from dirt.
- Wheels are fitted on self lubrication bushes.
- Double link roller drive chain
- Rack-adjustable both vertically and horizontally
- Torch holder can take either 30 or 35mm torch

Weight: Clearance: Bevels:

Reset Accuracy: Pipe Diameter:

Wall Thickness:

Optional:

15.4 kgs 355.6 mm

I & V. Max bevel angle 45 degrees

1.0mm

4" - 48" with standard chain

Larger diameters can be cut with extra chain kits.

5mm-50mm (standard torch) Guide Bands for diameter >600mm Standard Package:

Main body + 2 handles Standard torch unit **Duplex Chain** x 3 cutting tips Gas in connector Torch connector Hose support Operating manual