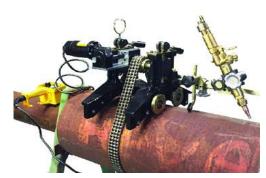

## heavy duty pipe cutting machine

The GB CUT F1 can cut & bevel pipes from 4" to 80" diameter. The torch is mounted in a holder which can be adjusted through 3 axes for perfect positioning. Triplex link chain and adjustable wheel positions enable the GBC CUT F1 to perform precise, square cuts.

Available in manual or motorised versions. Motorisation kits can be fitted retrospectively.

Adjustable torch holder

Motorised version

Wheel positions: 4"-16" / 16"-32" / 32"-80"

Bevels:

Reset Accuracy: 1.0mm Pipe Diameter:

Wall Thickness:

I & V. Max bevel angle 45 degrees

4" - 80"

5mm-50mm (standard torch)

Optional:

Guide Bands for diameter >600mm

Standard Package:

Main body + 2 handles Standard torch unit **Triplex Chain** x 3 cutting tips Gas in connector Torch connector Hose support