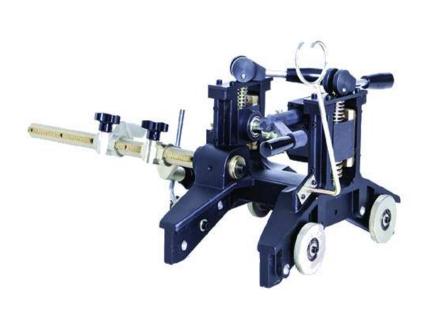

## heavy duty pipe cutting machine

The GB CUT F1 can cut & bevel pipes from 4" to 80" diameter. The torch is mounted in a holder which can be adjusted through 3 axes for perfect positioning. Triplex link chain and adjustable wheel positions enable the GBC CUT F1 to perform precise, square cuts.

Available in manual or motorised versions. Motorisation kits can be fitted retrospectively.

Adjustable torch holder

Motorised version

Wheel positions: 4"-16" / 16"-32" / 32"-80"

Bevels:

Reset Accuracy: 1.0mm Pipe Diameter: