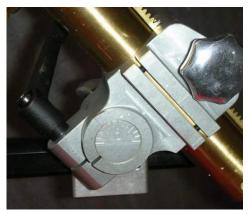

Available in manual or motorised versions. Motorisation kits can be fitted retrospectively.

Adjustable torch holder

Motorised version

Wheel positions: 4"-16" / 16"-32" / 32"-80"

Bevels:

Reset Accuracy: 1.0mm Pipe Diameter: