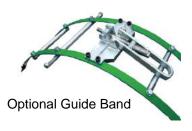

Wall Thickness:

I & V. Max bevel angle 45 degrees

4" - 80"

5mm-50mm (standard torch)

Optional:

Guide Bands for diameter >600mm

Standard Package:

Main body + 2 handles Standard torch unit **Triplex Chain** x 3 cutting tips Gas in connector Torch connector Hose support