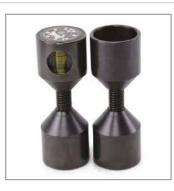

## Pipe Flange Aligner

The Pipe Flange Aligner will make 2 holes of the flange horizontally level with the ground and vertically level the face in ONE easy step.

## Features and advantages

- Threaded models have fast release double lead threads.
- All models have one pin that has a 360° vial for easier vertical leveling
- The Pipe Flange Aligner can cut fit-up time in half saving valuable labour time.
- All models are machined from steel to make a very sturdy and lasting tool.