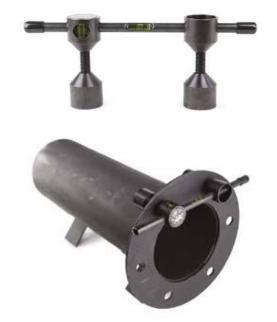

## Pipe Fitter Tools

## Two Hole Flange Pins

| Part No.  | Description         | Size                      |
|-----------|---------------------|---------------------------|
| 42050-TM  | Two Hole Flange Pin | Mini 5/16" - 63/64" Holes |
| 42050-T   | Two Hole Flange Pin | Standard 1/2 " - 1 7/16"  |
| 42050-TL  | Two Hole Flange Pin | Large up to 1 15/16"      |
| 42050-TXL | Two Hole Flange Pin | Extra Large 5/8" - 3.0"   |

## Pipe Flange Aligner

The Pipe Flange Aligner will make 2 holes of the flange horizontally level with the ground and vertically level the face in ONE easy step.

## Features and advantages

- Threaded models have fast release double lead threads.
- All models have one pin that has a 360° vial for easier vertical leveling
- The Pipe Flange Aligner can cut fit-up time in half saving valuable labour time.
- All models are machined from steel to make a very sturdy and lasting tool.

| Part No. | Description         | Size                      |
|----------|---------------------|---------------------------|
| 38240-T  | Pipe Flange Aligner | Up to 180mm hole distance |
| 38420-TL | Pipe Flange Aligner | Up to 365mm hole distance |