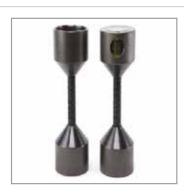

## Pipe Flange Aligner

The Pipe Flange Aligner will make 2 holes of the flange horizontally level with the ground and vertically level the face in ONE easy step.

## Features and advantages

- Threaded models have fast release double lead threads.
- All models have one pin that has a 360° vial for easier vertical leveling
- The Pipe Flange Aligner can cut fit-up time in half saving valuable labour time.
- All models are machined from steel to make a very sturdy and lasting tool.