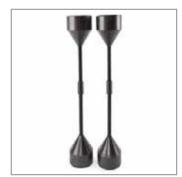

## Pipe Flange Aligner

The Pipe Flange Aligner will make 2 holes of the flange horizontally level with the ground and vertically level the face in ONE easy step.

## Features and advantages

- Threaded models have fast release double lead threads.
- All models have one pin that has a 360° vial for easier vertical leveling
- The Pipe Flange Aligner can cut fit-up time in half saving valuable labour time.
- All models are machined from steel to make a very sturdy and lasting tool.

| Part No. | Description         | Size                      |
|----------|---------------------|---------------------------|
| 38240-T  | Pipe Flange Aligner | Up to 180mm hole distance |
| 38420-TL | Pipe Flange Aligner | Up to 365mm hole distance |