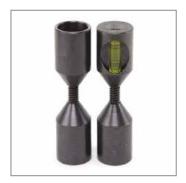

## Pipe Flange Aligner

The Pipe Flange Aligner will make 2 holes of the flange horizontally level with the ground and vertically level the face in ONE easy step.

## Features and advantages

- Threaded models have fast release double lead threads.
- All models have one pin that has a 360° vial for easier vertical leveling
- The Pipe Flange Aligner can cut fit-up time in half saving valuable labour time.
- All models are machined from steel to make a very sturdy and lasting tool.