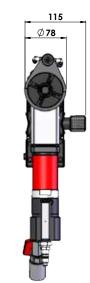

# Mini Auto Compact

## Portable pipe bevelling machine Completely hand operated No foot pedal or control box

- Range: 20 42 mm i/d (optional from 12,5 mm i/d).
- Functions: bevelling, facing, counterboring.
- Materials: any kind of steel.
- Power: pneumatic.
- Note: a unique machine specifically designed for the facing back of tubes and seal weld removal in heat exchangers, condenser, etc. Ideal for high volume repetitive work. This model has an automatic feed and stop.

#### **TECHNICAL FEATURES** I

| *   | Locking tube range        | mm(i/d.) | 20-42                               |
|-----|---------------------------|----------|-------------------------------------|
| *   | Recommended working range | " (o/d.) | <sup>3</sup> /4"-1 <sup>1</sup> /2" |
| *** | Idle speed                | rpm      | 210                                 |
| **  | Torque                    | kgm      | 2,3                                 |
| *   | Length of axial feed      | mm       | 40,0                                |
| *** | Max operating temperature | C°       | 55                                  |
| *** | Max noise level           | dB       | 75                                  |
| **  | Pneumatic motor power     | hp       | 0,38                                |
| **  | Air consumption           | cfm      | 15-18                               |
| **  | Air working pressure      | psi      | 90                                  |
| *   | Air hose connection       | inches   | 1/2"                                |
| *   | Unit weight               | kg       | 4,0                                 |
| *   | Packing dimensions        | mm       | 600x600x200                         |
| *   | Packing weight            | kg       | 15                                  |