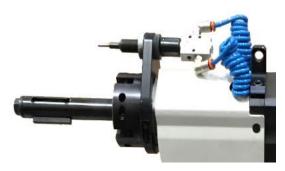

#### **AUTOMATIC FEEDING STOP SENSOR**

The sensor will automatically stop the cut each time at the desired distance with a tolerance +/- 0.1mm and return the cutter head to the original start position.