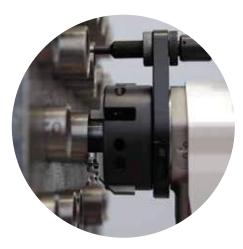

welder.com - +44 (0) 1752 936 028

### 

GBC Industrial Tools | 01844 201555 | sales@gbc-uk.com | www.gbc-uk.com

# Mini Auto Compact

## Portable pipe bevelling machine Completely hand operated No foot pedal or control box

- Range: 20 42 mm i/d (optional from 12,5 mm i/d).
- Functions: bevelling, facing, counterboring.
- Materials: any kind of steel.
- Power: pneumatic.
- Note: a unique machine specifically designed for the facing back of tubes and seal weld removal in heat exchangers, condenser, etc. Ideal for high volume repetitive work. This model has an automatic feed and stop.



#### **AUTOMATIC FEEDING STOP SENSOR**



The sensor will automatically stop the cut each time at the desired distance with a tolerance +/- 0.1mm and return the cutter head to the original start position.







Examples of bevels

#### **EXAMPLES OF CUTTER BITS**



#### 0 Som 6

#### **TECHNICAL FEATURES** I

| *   | Locking tube range        | mm(i/d.) | 20-42                               |
|-----|---------------------------|----------|-------------------------------------|
| *   | Recommended working range | " (o/d.) | <sup>3</sup> /4"-1 <sup>1</sup> /2" |
| *** | Idle speed                | rpm      | 210                                 |
| **  | Torque                    | kgm      | 2,3                                 |
| *   | Length of axial feed      | mm       | 40,0                                |
| *** | Max operating temperature | C°       | 55                                  |
| *** | Max noise level           | dB       | 75                                  |
| **  | Pneum