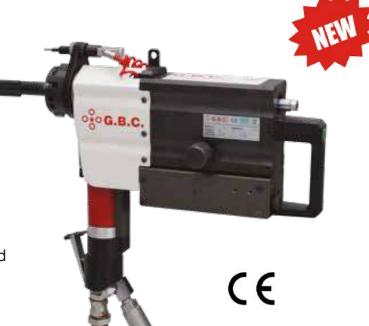

# Mini Auto Compact

## Portable pipe bevelling machine Completely hand operated No foot pedal or control box

- Range: 20 42 mm i/d (optional from 12,5 mm i/d).
- Functions: bevelling, facing, counterboring.
- Materials: any kind of steel.
- Power: pneumatic.
- Note: a unique machine specifically designed for the facing back of tubes and seal weld removal in heat exchangers, condenser, etc. Ideal for high volume repetitive work. This model has an automatic feed and stop.