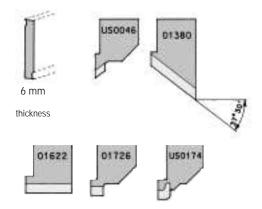

s | 01844 201555 | sales@gbc-uk.com | www.gbc-uk.com

# Mini Auto Compact

## Portable pipe bevelling machine Completely hand operated No foot pedal or control box

- Range: 20 42 mm i/d (optional from 12,5 mm i/d).
- Functions: bevelling, facing, counterboring.
- Materials: any kind of steel.
- Power: pneumatic.
- Note: a unique machine specifically designed for the facing back of tubes and seal weld removal in heat exchangers, condenser, etc. Ideal for high volume repetitive work. This model has an automatic feed and stop.



#### **AUTOMATIC FEEDING STOP SENSOR**



The sensor will automatically stop the cut each time at the desired distance with a tolerance +/- 0.1mm and return the cutter head to the original start position.







Examples of bevels

#### **EXAMPLES OF CUTTER BITS**



#### 0 Som 6

#### **TECHNICAL FEATURES** I

| *   | Locking tube range        | mm(i/d.) | 20-42                               |
|-----|---------------------------|----------|-------------------------------------|
| *   | Recommended working range | " (o/d.) | <sup>3</sup> /4"-1 <sup>1</sup> /2" |
| *** | Idle speed                | rpm      | 210                                 |
| **  | Torque                    | kgm      | 2,3                                 |
| *   | Length of axial feed      | mm       | 40,0                                |
| *** | Max operating temperature | C°       | 55                                  |
| *** | Max noise level           | dB       | 75                                  |
| **  | Pneumatic motor power     | hp       | 0,38