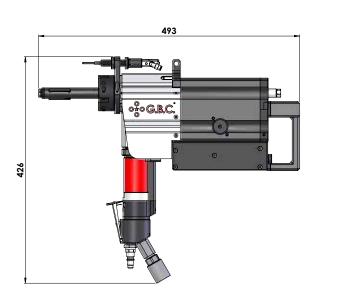

# Mini Auto Compact

## Portable pipe bevelling machine Completely hand operated No foot pedal or control box

- Range: 20 42 mm i/d (optional from 12,5 mm i/d).
- Functions: bevelling, facing, counterboring.
- Materials: any kind of steel.
- Power: pneumatic.
- Note: a unique machine specifically designed for the facing back of tubes and seal weld removal in heat exchangers, condenser, etc. Ideal for high volume repetitive work. This model has an automatic feed and stop.

#### **TECHNICAL FEATURES** I

| *   | Locking tube range        | mm(i/d.) | 20-42                               |
|-----|---------------------------|----------|-------------------------------------|
| *   | Recommended working range | " (o/d.) | <sup>3</sup> /4"-1 <sup>1</sup> /2" |
| *** | Idle speed                | rpm      | 210                                 |
| **  | Torque                    | kgm      | 2,3                                 |
| *   | Length of axial feed      | mm       | 40,0                                |
| *** | Max operating temperature | C°       | 55                                  |
| *** | Max noise level           | dB       | 75                                  |
| **  | Pneumatic motor power     | hp       | 0,38                                |
| **  | Air consumption           | cfm      | 15-18                               |
| **  | Air working pressure      | psi      | 90                                  |
| *   | Air hose connection       | inches   | 1/2"                                |
| *   | Unit weight               | kg       | 4,0                                 |
| *   | Packing dimensions        | mm       | 600x600x200                         |
| *   | Packing weight            | kg       | 15                                  |