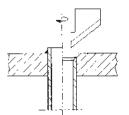

lder.com - +44 (0) 1752 936 028

### 

GBC Industrial Tools | 01844 201555 | sales@gbc-uk.com | www.gbc-uk.com

# Mini Auto Compact

## Portable pipe bevelling machine Completely hand operated No foot pedal or control box

- Range: 20 42 mm i/d (optional from 12,5 mm i/d).
- Functions: bevelling, facing, counterboring.
- Materials: any kind of steel.
- Power: pneumatic.
- Note: a unique machine specifically designed for the facing back of tubes and seal weld removal in heat exchangers, condenser, etc. Ideal for high volume repetitive work. This model has an automatic feed and stop.



#### **AUTOMATIC FEEDING STOP SENSOR**



The sensor will automatically stop the cut each time at the desired distance with a tolerance +/- 0.1mm and return the cutter head to the original start position.







Examples of bevels

#### **EXAMPLES OF CUTTER BITS**



#### 0 Som 6

#### **TECHNICAL FEATURES** I

| *   | Locking tube range        | mm(i/d.) | 20-42                               |
|-----|---------------------------|----------|-------------------------------------|
| *   | Recommended working range | " (o/d.) | <sup>3</sup> /4"-1 <sup>1</sup> /2" |
| *** | Idle speed                | rpm      | 210                                 |
| **  | Torque                    | kgm      | 2,3                                 |
| *   | Length of axial feed      | mm       | 40,0                                |
| *** | Max operating temperature | C°       | 55                                  |
| *** | Max noise level           | dB       | 75                                  |
| **  | Pneumat