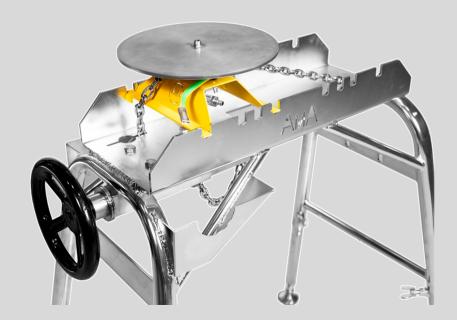

## **GAS WELDING TABLE**

PRODUCT CODE 4030 AND 4040

THE HAND-ROTATED GAS WELDING TABLE FACILITIES AND SPEEDS UP THE WELDING OF SHORT PIPE PARTS.

- Gas supply from the center of the tabletop
- Round tabletop of stainless steel, rotates on ball bearings
- Compatible with AMA pipe stand A. The gas welding table can be attached firmly in place using the chain of pipe stand A
- Does not wobble when used on the table (3 legs)
- Grounding directly to the table top with cables (not through bearings)
- The gas connector is a rotating connector