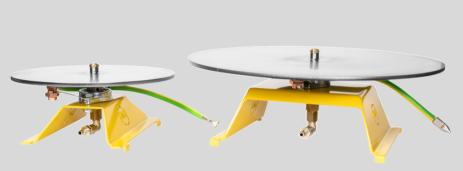

Gas welding table 200 (4030)

Gas welding table 400 (4040)

## **GAS WELDING TABLE**

PRODUCT CODE 4030 AND 4040

THE HAND-ROTATED GAS WELDING TABLE FACILITIES AND SPEEDS UP THE WELDING OF SHORT PIPE PARTS.

- Gas supply from the center of the tabletop
- Round tabletop of stainless steel, rotates on ball bearings
- Compatible with AMA pipe stand A. The gas welding table can be attached firmly in place using the chain of pipe stand A
- Does not wobble when used on the table (3 legs)
- Grounding directly to the table top with cables (not through bearings)
- The gas connector is a rotating connector

## Gas welding table 200 (4030):

- For pipes up to DN200 (8") in size
- Weight 4 kg

## Gas welding table 400 (4040):

- For pipes up to DN400 (16") in size
- Weight 9 kg