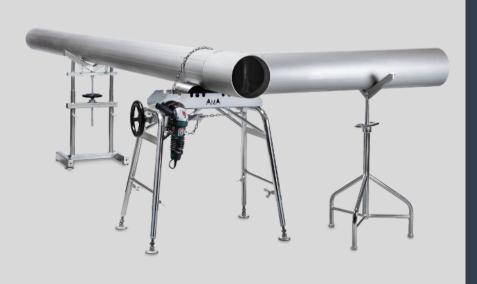

# ACCURACY, EFFICIENCY AND QUALITY FOR INDUSTRIAL PIPE INSTALLATION AND WELDING

Sturdy, easily portable Pipe stand set for prefabrication and installation of stainless steel and carbon steel pipes with diameter 15-720 mm.

## Pipe Stand A:

- Stainless steel rollers, pipe fastener chain, chain
- The tightening chain enables to lock the pipe into the desired position
- Adjustable height
- Zinc-coated frame and frame components
- Maximum load 1500 kg

#### Pipe Stand B:

- Stainless steel ball-rollers and bearing housing
- Adjustable height
- Zinc-coated frame and frame components
- Maximum load 560 kg

#### Pipe Stand C:

- Adjustable height
- Zinc-coated frame Maximum load 560 kg