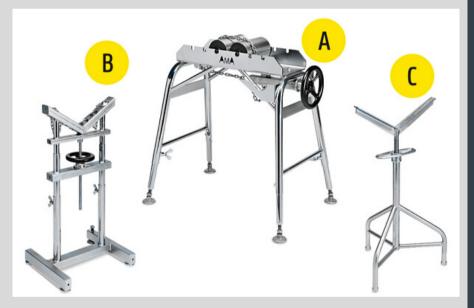

## Pipe Stand A:

- Stainless steel rollers, pipe fastener chain, chain
- The tightening chain enables to lock the pipe into the desired position
- Adjustable height
- Zinc-coated frame and frame components
- Maximum load 1500 kg

#### Pipe Stand B:

- Stainless steel ball-rollers and bearing housing
- Adjustable height
- Zinc-coated frame and frame components
- Maximum load 560 kg

#### Pipe Stand C:

- Adjustable height
- Zinc-coated frame Maximum load 560 kg