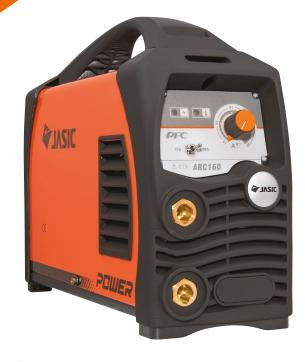

## **Key Features**

- IGBT Inverter technology for the professional user
- Wide input voltage 95-265V
- PFC energy saving technology
- Anti-Stick, Arc-Force, Hot Start, Lift TIG
- 40Khz inverter frequency, high-efficiency
- Compact size, lightweight and modern design
- Heavy duty 35-50mm dinse sockets
- Easy arc starting, minimal spatter
- Auto-compensation for voltage fluctuation
- High quality tactile rubber finish to mouldings and handle
- Includes protective carry case and MMA leads
- Can weld electrodes of up to 4mm
- Generator friendly\*\*

## **Package Includes**

Inverter power source, Protective carry case, MMA leads, Operating instructions, 5 year warranty\*

\* 5 year warranty subject to product registration \*\*Generators should have regulated output