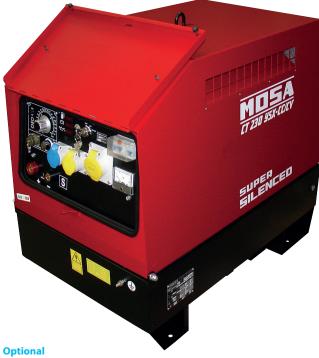

# **Engine Driven Welder**

## CS 230 YSX-CC/CV Eco - Diesel

#### **Key Features**

- Arc welding source in D.C. welding
- SMAW: Shielded Metal Arc Welding (Stick)
- GTAW: Gas Tungsten Arc Welding (TIG)
- GMAW: Gas Metal Arc Welding (MIG)
- High frequency welding current and voltage control
- A.C. generator, single-phase 230V/110V
- Aux power also available while welding
- MOSA power optimiser (patent pending)
- Auto idle control
- Super silenced
- Large tank (23 litres) 23 Hours
- Meets EC directives for noise and safety

#### **General Specifications**

| Tank capacity                                | 23 litres      |                          |
|----------------------------------------------|----------------|--------------------------|
| Running time (welding 60%)                   | 23 hours       |                          |
| IP protection degree                         | IP 23          |                          |
| Dimensions LxWxH (mm)*                       | 1020 x 645 x 9 | 930                      |
| Dry weight*                                  | 230 Kg         |                          |
| Measured acoustic power LwA (pressure LpA)** |                | 91 dB(A) (66 dB(A) @ 7m) |
| Guaranteed acoustic power LwA (pressure LpA) |                | 92 dB(A) (67 dB(A) @ 7m) |