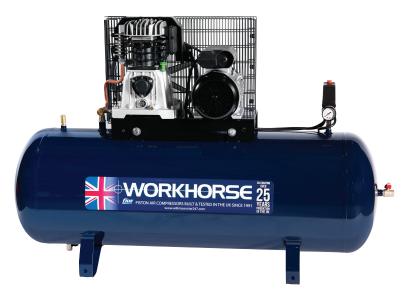

## WORKHORSE Workhorse Belt Drive 3HP 200Ltr 230V

## **KEY FEATURES**

- Cast iron blocks on all models
- Air receivers built to latest European standards 2014/29EU
- Heavy duty industrial motors c/w overload protection
- Twin cylinder pumps
- Fitted aftercoolers
- · Aerodynamic flywheels for efficient cooling
- Automatic stop/start controls
- Slow running pump speeds giving lower noise levels & longer life expectancy
- Full back up by our factory trained engineers
- Built & tested to latest European standards in our modern production facility in Manchester, England
- 2 year conditional warranty

## TECHNICAL DATA

| Order Code                | WR3HPXX-200S      |
|---------------------------|-------------------|
| HP                        | 3.0               |
| Tank (Litres)             | 200               |
| Displacement CFM          | 14                |
| FAD CFM                   | 10.7              |
| Electrical Phase          | 1/3               |
| Weight (Kg)               | 133               |
| Dimensions (L x W x H mm) | 1520 x 540 x 1040 |