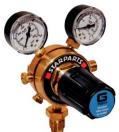

# **Two Stage 2 Gauge**

#### **Key Features**

- These 2 stage regulators are designed for use where constant pressure and flows are critical
- 50mm gauges conforming to ISO 5171
- Colour coded knobs for ease of use & clear identification of gas type
- Forged brass body & bonnet
- 300 bar capacity
- Conform to ISO 2503

Oxygen: 300 Bar Max Outlet Pressure: 10 Bar

Order Code: TSOXY2G

Acetylene: 25 Bar Max Outlet Pressure: 1.5 Bar

Order Code: TSACET2G

Argon: 300 Bar Max Outlet Pressure: 10 Bar

Order Code: TSARG2G