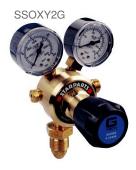

## Single Stage 2 Gauge

Oxygen: 300 Bar

Max Outlet Pressure: 10 Bar Order Code: SSOXY2G

Argon: 300 Bar

Max Outlet Pressure: 35 lpm flow

Order Code: SSARG2G

Acetylene: 25 Bar

Max Outlet Pressure: 1.5 Bar Order Code: SSACET2G

Carbon Dioxide: 300 Bar Max Outlet Pressure: 4 Bar Order Code: SSCO22G