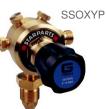

### Single Stage Plugged

Oxygen: 300 Bar

Max Outlet Pressure: 10 Bar Order Code: SSOXYP

Propane: 25 Bar

Max Outlet Pressure: 4 Bar Order Code: SSPROPP

Acetylene: 25 Bar

Max Outlet Pressure: 1.5 Bar Order Code: SSACETP