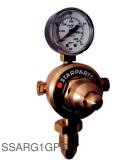

## Single Stage 1 Gauge

Argon: 300 Bar

Max Outlet Pressure: 35 lpm flow

Order Code: SSARG1G

Argon Pre-set 4 Bar

Order Code: SSARG1GPS