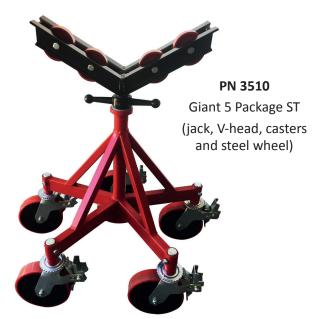

## **5 LEG GIANT JACK**

PN 3500 Five Leg Giant Jack (jack only and V-head)

PN 3506 Hold Down Chain Locks Pipe to Jack

## **Features**

Ideal for large diameter pipe up to 36", B&B Giant Jacks come with V-Heads only or with multiple wheel options. The Five Leg Giant Jack has optional casters allowing pipe movement.

Increased steel dimensions throughout, including 1¾" solid Acme rod make the B&B Giant Jacks the toughest on the market.

## **Specifications**

- Urethane over steel casters with solid hub increase safety and durability.
- 5,000 lbs. / 2,265 kg capacity without wheels and casters.
- 2,500 lbs. / 1,130 kg capacity with steel wheels and urethane casters.
- Operating height with swivel casters. 34" 45" / 86 114 cm.
- Operating height with Jack only. 25" 36" / 63 91 cm.
- Maximum Pipe Diameter 36".
- Solid 1¾" Acme thread adjustment.
- 1½" wide steel / phenolic wheels to reduce instances of "pipe travel". WIDEST IN THE INDUSTRY.
- Can be purchased as a complete kit as shown. Jack, casters, and wheels.
- Turning wheels available in steel, stainless steel, and rubber.
- Multiple add-ons available, including stainless steel sleeves for contamination free fit-up, recommended Hold Down Chain for transport, ball transfer attachments for variation of pipe movement and more.

| PN      | NAME                                                                              | WEIGHT CAPACITY       | SHIPPING WEIGHT   |
|---------|-----------------------------------------------------------------------------------|-----------------------|-------------------|
| 3500    | Five Leg Giant Jack (jack only and V-head)                                        | 5,000 lbs. / 2,265 kg | 80 lbs. / 36 kg   |
| 3500X11 | Crate of 11 x Five Leg Giant Jack (jack only and V-head)                          | 5,000 lbs. / 2,265 kg | 935 lbs. / 424 kg |
| 3502    | Steel Wheel Kit (4 wheels) - 1½" Wide Wheels                                      | 2,500 lbs. / 1,130 kg | 18 lbs. / 8 kg    |
| 3503    | Phenolic Wheel Kit (4 wheels) - 1½" Wide Wheels                                   | 1,000 lbs. / 450 kg   | 18 lbs. / 8 kg    |
| 3508    | Stainless Steel Wheel Kit (4 wheels) - 1½" Wide Wheels                            | 2,500 lbs. / 1,130 kg | 18 lbs. / 8 kg    |
| 3504    | Caster Kit for PN 3500 (5 casters)                                                | 2,500 lbs. / 1,130 kg | 75 lbs. / 34 kg   |
| 3506    | Hold Down Chain Lock Pipe to Jack                                                 | n/a                   | 16 lbs. / 7 kg    |
| 3507    | Stainless Steel Sleeves (pair)                                                    | 5,000 lbs. / 2,265 kg | 10 lbs. / 4.5 kg  |
| 3509    | Stainless Steel Ball Transfer Kit (pair)                                          | 1,000 lbs / 450 kg    | 30 lbs. / 13 kg   |
| 3510    | Five Leg Giant Jack Package ST<br>(jack, V-head, casters and steel wheels)        | 2,500 lbs. / 1,130 kg | 120 lbs. / 54 kg  |
| 3511    | Five Leg Giant Jack Package PH (jack, V-head, casters and phenolic wheels)        | 1,000 lbs. / 450 kg   | 120 lbs. / 54 kg  |
| 3514    | Five Leg Giant Jack Package SS (jack, V-head, casters and stainless steel wheels) | 2,500 lbs. / 1,130 kg | 120 lbs. / 54 kg  |