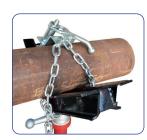

## **5 LEG GIANT JACK**

PN 3500 Five Leg Giant Jack (jack only and V-head)

PN 3506 Hold Down Chain Locks Pipe to Jack

| PN      | NAME                                                                              | WEIGHT CAPACITY       | SHIPPING WEIGHT   |
|---------|-----------------------------------------------------------------------------------|-----------------------|-------------------|
| 3500    | Five Leg Giant Jack (jack only and V-head)                                        | 5,000 lbs. / 2,265 kg | 80 lbs. / 36 kg   |
| 3500X11 | Crate of 11 x Five Leg Giant Jack (jack only and V-head)                          | 5,000 lbs. / 2,265 kg | 935 lbs. / 424 kg |
| 3502    | Steel Wheel Kit (4 wheels) - 1½" Wide Wheels                                      | 2,500 lbs. / 1,130 kg | 18 lbs. / 8 kg    |
| 3503    | Phenolic Wheel Kit (4 wheels) - 1½" Wide Wheels                                   | 1,000 lbs. / 450 kg   | 18 lbs. / 8 kg    |
| 3508    | Stainless Steel Wheel Kit (4 wheels) - 1½" Wide Wheels                            | 2,500 lbs. / 1,130 kg | 18 lbs. / 8 kg    |
| 3504    | Caster Kit for PN 3500 (5 casters)                                                | 2,500 lbs. / 1,130 kg | 75 lbs. / 34 kg   |
| 3506    | Hold Down Chain Lock Pipe to Jack                                                 | n/a                   | 16 lbs. / 7 kg    |
| 3507    | Stainless Steel Sleeves (pair)                                                    | 5,000 lbs. / 2,265 kg | 10 lbs. / 4.5 kg  |
| 3509    | Stainless Steel Ball Transfer Kit (pair)                                          | 1,000 lbs / 450 kg    | 30 lbs. / 13 kg   |
| 3510    | Five Leg Giant Jack Package ST<br>(jack, V-head, casters and steel wheels)        | 2,500 lbs. / 1,130 kg | 120 lbs. / 54 kg  |
| 3511    | Five Leg Giant Jack Package PH (jack, V-head, casters and phenolic wheels)        | 1,000 lbs. / 450 kg   | 120 lbs. / 54 kg  |
| 3514    | Five Leg Giant Jack Package SS (jack, V-head, casters and stainless steel wheels) | 2,500 lbs. / 1,130 kg | 120 lbs. / 54 kg  |