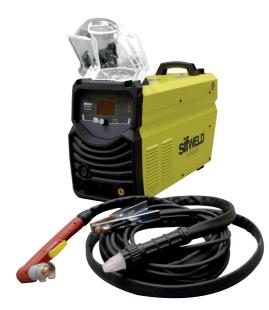

Featuring IGBT inverter technology, and is ideal to cut up to 60mm thick steel. The 6m cutting torch ensures exceptionally smooth, clean cuts, and comes with a quick-connect euro connector. Cutting cut mild and low-alloy steels, stainless, aluminium, copper, titanium and nickel alloys.

#### **Main features**

- 100A, Three phase plasma cutter
- CNC input for connection to cutting table, etc
- Very high duty cycle, 100% at 100A
- Perfect machine for automatic cutting
- Full Digital Control with LED display for showing the output, monitoring and displaying any torch or machine faults.
- Max cutting thickness 60mm, Severance
  on Carbon Steel.
- 6M manual plasma cutting torch included.