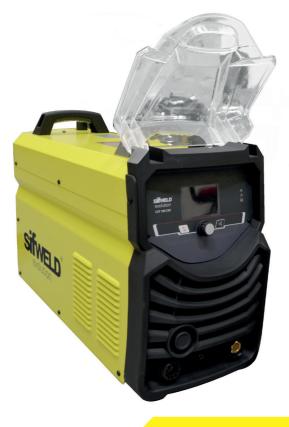

# sifWELD Evolution CUT100 CNC

## Three Phase 100Amp Plasma Cutter

# for industry

The sifWELD Cut100 CNC is a professional 100 Amp system designed for efficient cutting in the heavy fabrication, manufacturing, demolition and general maintenance industries. With 100% duty cycle a CNC connection can be connected to a plasma cutting table for precision automatic cutting if required.

#### **Main features**

- 100A, Three phase plasma cutter
- CNC input for connection to cutting table, etc
- Very high duty cycle, 100% at 100A
- Perfect machine for automatic cutting
- Full Digital Control with LED display for showing the output, monitoring and displaying any torch or machine faults.
- Max cutting thickness 60mm, Severance
  on Carbon Steel.
- 6M manual plasma cutting torch included.