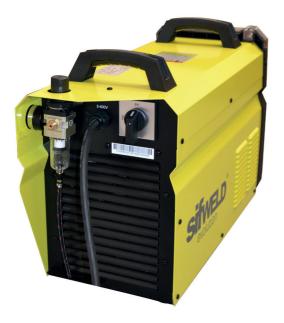

#### **Main features**

- 100A, Three phase plasma cutter
- CNC input for connection to cutting table, etc
- Very high duty cycle, 100% at 100A
- Perfect machine for automatic cutting
- Full Digital Control with LED display for showing the output, monitoring and displaying any torch or machine faults.
- Max cutting thickness 60mm, Severance
  on Carbon Steel.
- 6M manual plasma cutting torch included.