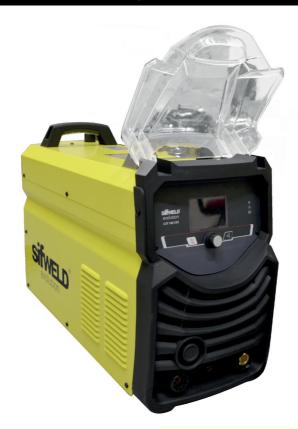

## **Sifweld Evolution CUT100 CNC**

# Three Phase 100Amp Plasma Cutter

**TSXE3P100** 

# for industry

The SifWeld Cut100 CNC is a professional 100 Amp system designed for efficient cutting in the heavy fabrication, manufacturing, demolition and general maintenance industries. With 100% duty cycle a CNC connection can be connected to a plasma cutting table for precision automatic cutting if required.

Featuring IGBT inverter technology, and is ideal to cut up to 60mm thick steel. The 6m cutting torch ensures exceptionally smooth, clean cuts, and comes with a guick-connect euro connector. Cutting cut mild and low-alloy steels, stainless, aluminium, copper, titanium and nickel alloys.

### Main features

- 100A, Three phase plasma cutter
- CNC input for connection to cutting table,
- Very high duty cycle, 100% at 100A
- Perfect machine for automatic cutting
- Full Digital Control with LED display for showing the output, monitoring and displaying any torch or machine faults.
- Max cutting thickness 60mm, Severance on Carbon Steel
- 6M manual plasma cutting torch included.