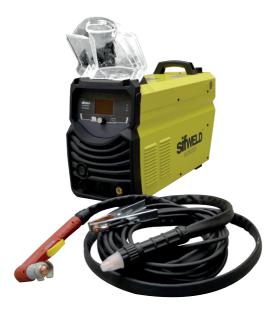

## **Sifweld Evolution CUT100 CNC**

# Three Phase 100Amp Plasma Cutter

**TSXE3P100** 

Featuring IGBT inverter technology, and is ideal to cut up to 60mm thick steel. The 6m cutting torch ensures exceptionally smooth, clean cuts, and comes with a guick-connect euro connector. Cutting cut mild and low-alloy steels, stainless, aluminium, copper, titanium and nickel alloys.

### Main features

- 100A, Three phase plasma cutter
- CNC input for connection to cutting table,
- Very high duty cycle, 100% at 100A
- Perfect machine for automatic cutting
- Full Digital Control with LED display for showing the output, monitoring and displaying any torch or machine faults.
- Max cutting thickness 60mm, Severance on Carbon Steel
- 6M manual plasma cutting torch included.