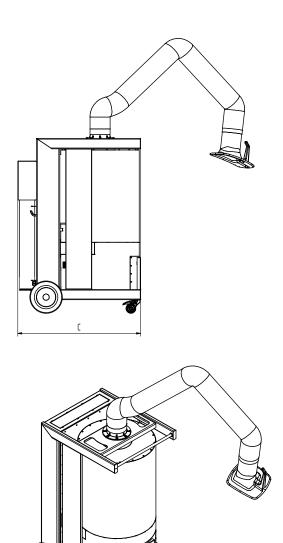

### **Technical Data**

| Filter                      |                      |
|-----------------------------|----------------------|
| Filter stages               | 2                    |
| Filter method               | Cleanable filter     |
| Filter cleaning method      | Rotating nozzle      |
| Filter surface              | 15 m²                |
| Type of filter              | Filter cartridge     |
| Filter material             | ePTFE membrane       |
| Filter efficiency           | > 99.9 %             |
| Dust classification         | М                    |
| Additional filters          | Cyclone pre-filter   |
| Basic data                  |                      |
| Extraction capacity         | 1100 m³/h            |
| Dimensions (w x t x h)      | 810 x 940 x 1350 mm  |
| Weight                      | 206 kg               |
| Motor power                 | 1.5 kW               |
| Power supply                | 3 x 400 V / 50 Hz    |
| Rated current               | 3.2 A                |
| Control voltage             | 24 V, DC             |
| Noise level                 | 72 dB(A)             |
| Additional information      |                      |
| IFA-Certification           | W3-Approved          |
| Fan type                    | Radial fan           |
| Compressed air supply       | 5 - 6 bar            |
| Quantity of extraction arms | 1                    |
| Exhaust arm type            | flexible exhaust arm |
| Diameter extraction arm     | 150 mm               |
| Length of exhaust arm       | 4 m                  |
|                             |                      |

# **Technical Data**

| Dimensions |         |
|------------|---------|
| A          | 1350 mm |
| В          | 810 mm  |
| С          | 940 mm  |
| D          | 665 mm  |
| Е          | 798 mm  |
| F          | 150 mm  |
| G          | 360 mm  |
| Н          | 295 mm  |