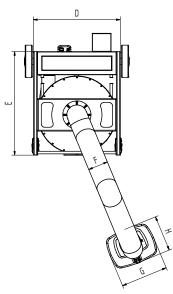

# **Technical Data**

| Dimensions |         |
|------------|---------|
| A          | 1350 mm |
| В          | 810 mm  |
| С          | 940 mm  |
| D          | 665 mm  |
| Е          | 798 mm  |
| F          | 150 mm  |
| G          | 360 mm  |
| Н          | 295 mm  |