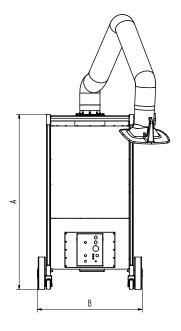

# **Technical Data**

| Dimensions |         |
|------------|---------|
| A          | 1350 mm |
| В          | 810 mm  |
| С          | 940 mm  |
| D          | 665 mm  |
| Е          | 798 mm  |
| F          | 150 mm  |
| G          | 360 mm  |
| Н          | 295 mm  |