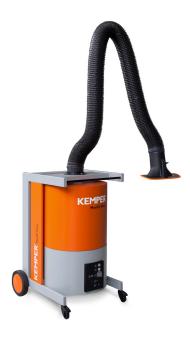

# **MaxiFil Clean**

Art. No.: 67 150 102

# **Applications**

- · Suitable for all materials, including high-alloy steel
- · High levels of smoke and particles
- · Non-stop operation

#### **Benefits**

- · Safe operation by rotation field control
- Exhaust arm requires less adjustment due to flowoptimised exhaust hood design
- · Increased safety due to filter monitoring
- Increased safety by means of automatic dust removal in cartridges, contamination-free
- Very economic due to long lasting high capacity filters

## **Properties**

- · Automatic filter cleaning
- · Exhaust arm up to 4 m
- · Cleanable filter
- · Automatic dust removal contamination-free
- · Rotating exhaust hood
- · Spark separator