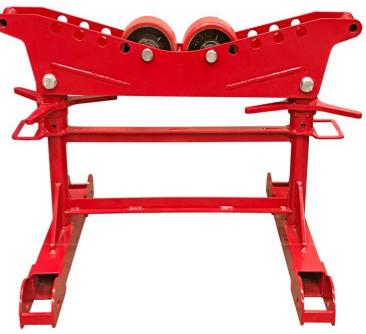

## GBC 'Mega' Pipe Stands

Heavy duty pipe stands for large diameter and heavy wall pipe

These stands provide the best solution for working safely on large diameter, heavy wall pipes. The heavy duty polyurethane over steel wheels have sealed bearings for smooth pipe rotation. And the twin heavy duty solid acme rods ensure precise height adjustment, even under load.

## Features and advantages

- Weight certified to 1800kg
- For pipe up to 48" diameter
- Height adjustable
- 6" x 3" Heavy duty polyurethane wheels
- Suitable for carbon, stainless & exotic materials
- Heavy gauge steel construction
- Powder coated safety red for high visibility
- Lifting eyes for easy movement
- Low and High Profile models
- Optional castor wheels for pipe transportation
- Made in UK