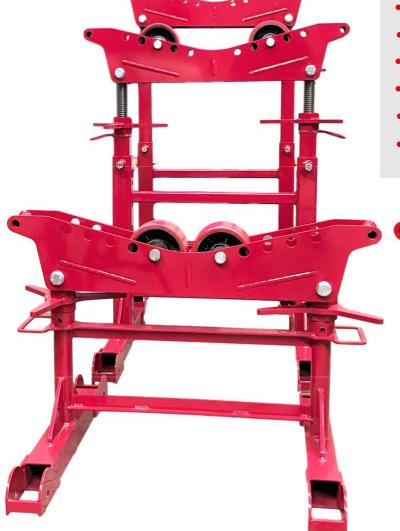

## GBC 'Mega' Pipe Stands

Heavy duty pipe stands for large diameter and heavy wall pipe

These stands provide the best solution for working safely on large diameter, heavy wall pipes. The heavy duty polyurethane over steel wheels have sealed bearings for smooth pipe rotation. And the twin heavy duty solid acme rods ensure precise height adjustment, even under load.

## Features and advantages

- Weight certified to 1800kg
- For pipe up to 48" diameter
- Height adjustable
- 6" x 3" Heavy duty polyurethane wheels
- Suitable for carbon, stainless & exotic materials
- Heavy gauge steel construction
- Powder coated safety red for high visibility
- Lifting eyes for easy movement
- Low and High Profile models
- Optional castor wheels for pipe transportation
- Made in UK