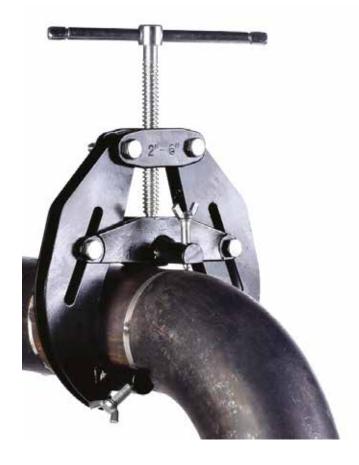

## Pipe alignment clamps 1" - 12"

- Quick and easy to use
- Combines accuracy with safety
- Instant centering
- A quality product at low cost
- Stainless steel clamping feet & wing bolt bearings

Black Bridge Clamps can be used for the welding of all kinds of materials.

Adjusting screws have stainless steel bearings, thus reducing the risk of carbon contamination and corrosion.

The welding of pipe to pipe and pipe to fittings is easily performed with BB Clamps.

| Part No. | Pipe Diameter<br>Imperial | Pipe Diameter<br>Metric | Weight<br>KG/LBS |
|----------|---------------------------|-------------------------|------------------|
| BBC2     | 1"-2"                     | 25-65 mm                | 1.5 / 3.50       |
| BBC6     | 2"-6"                     | 50-168 mm               | 3.75 / 8.0       |
| BBC12    | 5"-12"                    | 127-325 mm              | 7.50 /15.0       |