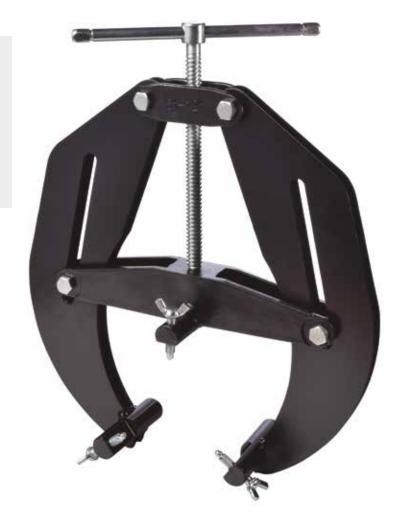

## Pipe alignment clamps 1" - 12"

- Quick and easy to use
- Combines accuracy with safety
- Instant centering
- A quality product at low cost
- Stainless steel clamping feet & wing bolt bearings

Black Bridge Clamps can be used for the welding of all kinds of materials.

Adjusting screws have stainless steel bearings, thus reducing the risk of carbon contamination and corrosion.

The welding of pipe to pipe and pipe to fittings is easily performed with BB Clamps.

| Part No. | Pipe Diameter<br>Imperial | Pipe Diameter<br>Metric | Weight<br>KG/LBS |
|----------|---------------------------|-------------------------|------------------|
| BBC2     | 1"-2"                     | 25-65 mm                | 1.5 / 3.50       |
| BBC6     | 2"-6"                     | 50-168 mm               | 3.75 / 8.0       |
| BBC12    | 5"-12"                    | 127-325 mm              | 7.50 /15.0       |