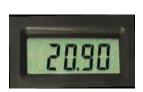

Its measuring range of oxygen in atmoshpere is 0.01% to 20.9% and it accurately measures the concentration of oxygen to 0.1%.

Saves time and improves weld quality when welding stainless steel & Duplex pipework.