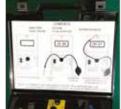

### **SELF CALIBRATING**

Digital display

Step by step instructions insidethe carrycase lid.

Hand held/portable