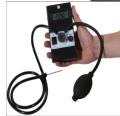

## Handheld Weld Purge Monitor

The MasterPurge 100 is our easy to use entry level weld purge monitor.

It comes complete and ready to use straight from the carrycase. It is handheld, portable and ideal for the pipefitter's toolbox. Instructions are permanently on display inside the carrycase lid and the large 4 digit display is easy to view.

# Package includes:

Self calibrating Manufactured in the UK

- Oxygen Monitor
- Hose
- Flow adaptor
- Stainless steel probe
- Aspirator bulb
- Carrycase
- Operating instructions

| Technical Data:  |                                                         |
|------------------|---------------------------------------------------------|
| Measuring range: | 20.9% to 0.01%                                          |
| Sensor response: | T90 < 15 secs                                           |
| Operating Temp:  | -10 to 40 degrees C                                     |
| Power source:    | P3 9 volt battery                                       |
| Warranty:        | Sensor 12 months                                        |
| Dimensions:      | Monitor: 150mm x 80mm x 55mm Case: 270mm x 230mm x 55mm |