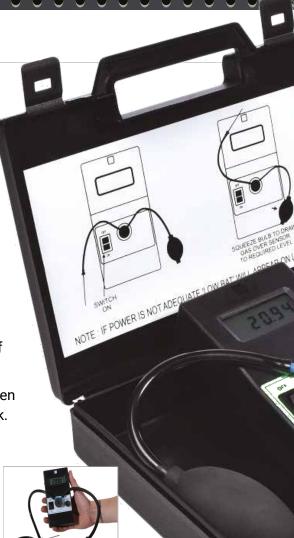

## Handheld Weld Purge Monitor

The MasterPurge 100 is our easy to use entry level weld purge monitor.

It comes complete and ready to use straight from the carrycase. It is handheld, portable and ideal for the pipefitter's toolbox. Instructions are permanently on display inside the carrycase lid and the large 4 digit display is easy to view.

### **SELF CALIBRATING**

Digital display

Step by step instructions insidethe carrycase lid.

Hand held/portable