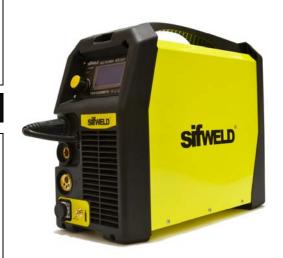

#### SifWeld MTS200 Inverter Welder

#### TSX1D200MTS

### **SUMMARY**

A professional, microprocessor-controlled inverter welding power-source for MIG, MMA & Lift-TIG applications, featuring IGBT technology and providing a lightweight, multi-process machine. An integral wire feed system accommodates D-200 (5kg) wire spools.

### **TARGET APPLICATIONS**

The MTS 200 is designed to be user-friendly and easy to operate, with simple menu control to select MIG, MMA or TIG modes.

The smooth DC output is ideal for MIG welding of steel, stainless steel, aluminium & copper alloys.

# **TECHNICAL SPECIFICATION**

| Welding Current    | 5 – 200 Amps              |
|--------------------|---------------------------|
| Welding Voltage    | 10 – 26                   |
| Wire Range         | 0.6mm - 1.0mm             |
| Input Voltage      | 230v +/-15%               |
| Rated Duty Cycle   | 200A @ 25%<br>100A @ 100% |
| Open-Circuit Volts | 63v                       |
| Weight             | 15 kg                     |
| Dimensions         | 43.9cm x 21.4cm x 40.5cm  |