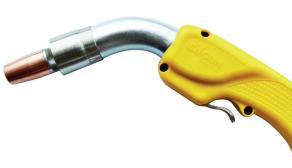

## **SifGun Evolution Extraction Torch**

Approved

MIG Welding Torch With Integrated Extraction

# for industry

The SifGun Evolution fume extraction torch is an innovative MIG welding torch with integrated extraction at the welding nozzle. The extraction is close to the weld pool, so the fumes coming from the welding process are extracted immediately. As a result, the user's exposure to welding fumes is reduced by up to 95%. Unlike other models of on-torch extraction, the SifGun Evolution fume extraction torch features a bespoke, optimised nozzle, which balances pressures to prevent disruption of the shielding gases. You can therefore use the same shielding gas flow rates as with a standard MIG torch.