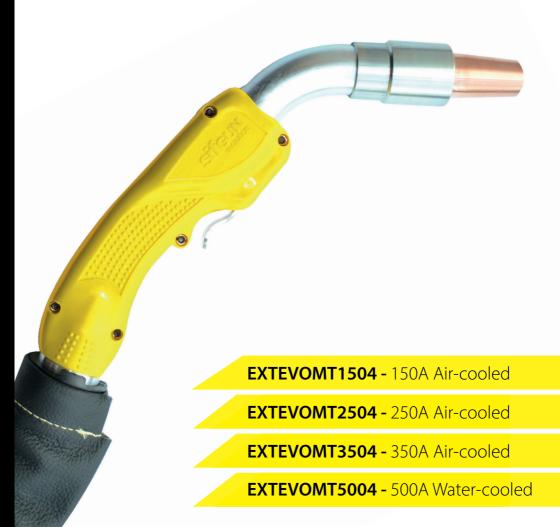

The SifGun Evolution fume extraction torch is available in 150amp, 250amp and 350amp air-cooled hand-held versions and a 500amp water-cooled version. All with 4 metre cable lengths as standard, 5 and 6 metre length cables available upon request. Conforming to EN60974-7.

### **Ordering information**

| Description                                              | Part number   |
|----------------------------------------------------------|---------------|
| SifGun Evolution Air-Cooled 150A 4m torch                | EXTEVOMT1504  |
| SifGun Evolution Air-Cooled 250A 4m torch                | EXTEVOMT2504  |
| SifGun Evolution Air-Cooled 350A 4m torch                | EXTEVOMT3504  |
| SifGun Evolution Water-Cooled 500A 4m torch              | EXTEVOMT5004  |
| SifGun Evolution Auto/Robotic Water-Cooled 380A 2m torch | EXTEVOMT4002R |