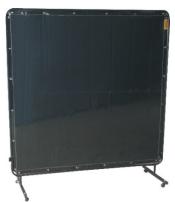

## **DESCRIPTION**

Easy-assembly, sturdy, mobile welding frames c/w PVC welding curtain, CE approved to BS EN ISO 25980.

Available in 1.8m x 1.8m (6ft x 6ft) and 1.8m x 2.4m (6ft x 8ft), with a Lo-vis Green or Hi-vis Amber PVC welding curtain.

Hi-vis Amber provides good visibility of the operator's activity behind the curtain at all times and the Lo-vis Green provides visibility of the arc and immediate vicinity, once illuminated. Both provide protection from UV and IR from the arc, as well as sparks and spatter from the weld. The curtain material is secured tightly to the frame with nylon ties through the eyelets, both of which are included.

Easy to connect one frame to another to form enclosures, these welding curtain and frame sets include full assembly instructions and castors for portability.

Helps create a safer working environment by protecting those passing by.