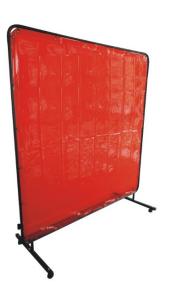

## **DESCRIPTION**

Easy-assembly, sturdy, mobile welding frames c/w PVC welding curtain, CE approved to BS EN ISO 25980.

Available in 1.8m x 1.8m (6ft x 6ft) and 1.8m x 2.4m (6ft x 8ft), with a Lo-vis Green or Hi-vis Amber PVC welding curtain.

Hi-vis Amber provides good visibility of the operator's activity behind the curtain at all times and the Lo-vis Green provides visibility of the arc and immediate vicinity, once illuminated. Both provide protection from UV and IR from the arc, as well as sparks and spatter from the weld. The curtain material is secured tightly to the frame with nylon ties through the eyelets, both of which are included.

Easy to connect one frame to another to form enclosures, these welding curtain and frame sets include full assembly instructions and castors for portability.

Helps create a safer working environment by protecting those passing by.