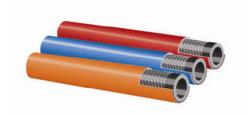

## **DESCRIPTION**

EPDM hose on 50mtr coils. These hoses are CE approved and meet the requirements of EN 559 and ISO 3821: 2010.

B = oxygen R = acetylene PRP = propane

#### **FURTHER INFORMATION**

The Weldability range of unfitted gas cutting and welding hose is diverse and includes hoses for oxygen, acetylene and propane in 6mm, 8mm and 10mm bore sizes.

The hose should be cut to the required length, and secured onto a hose tail of the relevant diameter, which has been passed through a hose nut of the required size. The hose should be secured with the use of an 'o'-clip.