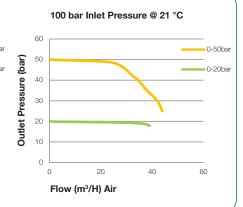

#### **FEATURES**

- Five port configuration
- Front panel mounting capabilities
- Encapsulated seat design
- Low wetted surface area
- Full range of inlet and outlet fittings
- Base and side entry



BodyBrass BarstockBonnetBrass Barstock

■ Piston Brass

Seal FKM / EPDMValve Seat Polyamide (Nylon®)

■ Filter 10 Micron 316L Stainless Steel

#### **SPECIFICATION**

Maximum Inlet Pressure 60 bar (870 PSI)

300 bar (4350 PSI)\*

■ Delivery Pressure Range 20 bar (300 PSI)

50 bar (725 PSI)

Gauges 50mm (2") DiameterPorts 1/4" NPT Female

■ **Temperature Range** -20° C to +60° C (-4° F to +140° F)

■ Flow Coefficient (Cv) 0.079

■ Weight 2.1 kg (4.7 lbs)\*\*

\* Subject to cylinder connection - \*\* Cyliner connection not included

### FLOW PERFORMANCE





200 bar Inlet Pressure @ 21 °C



### (1) DRAWINGS



## MODEL NO. SELECTOR GUIDE

#### Example for a Model No. for GPT420 Series

| GPS421-         | 21- 02-                 |              | 07- |                               | 00-  |                      | 00- |                             | 001-         |                                                                                                         | 01-                                                                                       |                                                                   | A |                                            |
|-----------------|-------------------------|--------------|-----|-------------------------------|------|----------------------|-----|-----------------------------|--------------|---------------------------