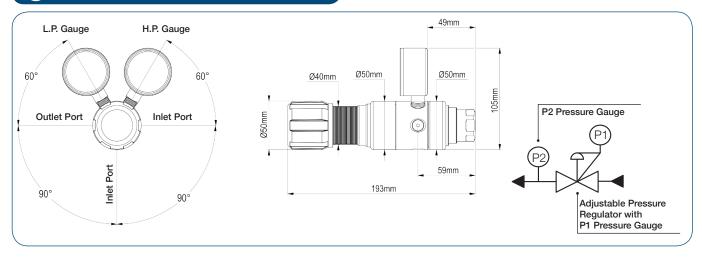

*

- Five port configuration
- Front panel mounting capabilities
- Encapsulated seat design
- Low wetted surface area
- Full range of inlet and outlet fittings
- Base and side entry



BodyBrass BarstockBonnetBrass Barstock

■ Piston Brass

Seal FKM / EPDMValve Seat Polyamide (Nylon®)

■ Filter 10 Micron 316L Stainless Steel

#### **SPECIFICATION**

Maximum Inlet Pressure 60 bar (870 PSI)

300 bar (4350 PSI)\*

■ Delivery Pressure Range 20 bar (300 PSI)

50 bar (725 PSI)

Gauges 50mm (2") DiameterPorts 1/4" NPT Female

■ **Temperature Range** -20° C to +60° C (-4° F to +140° F)

■ Flow Coefficient (Cv) 0.079

■ Weight 2.1 kg (4.7 lbs)\*\*

\* Subject to cylinder connection - \*\* Cyliner connection not included

### FLOW PERFORMANCE





200 bar Inlet Pressure @ 21 °C



### (1) DRAWINGS



## MODEL NO. SELECTOR GUIDE

#### Example for a Model No. for GPT420 Series

| GPS421-         | 21- 02-                 |              | 07- |                               | 00-  |                      | 00- |                             | 001-         |                                                                                                         | 01-                                                                                       |                                                                   | A |                                            |
|-----------------|-------------------------|--------------|-----|-------------------------------|------|----------------------|-----|-----------------------------|--------------|-----------------------------------------------