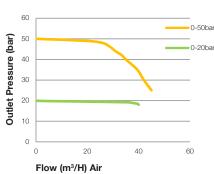

ston Cylinder Regulator, EPDM Seal



#### **FEATURES**

- Five port configuration
- Front panel mounting capabilities
- Encapsulated seat design
- Low wetted surface area
- Full range of inlet and outlet fittings
- Base and side entry



BodyBrass BarstockBonnetBrass Barstock

■ Piston Brass

Seal FKM / EPDMValve Seat Polyamide (Nylon®)

■ Filter 10 Micron 316L Stainless Steel

#### **SPECIFICATION**

Maximum Inlet Pressure 60 bar (870 PSI)

300 bar (4350 PSI)\*

■ Delivery Pressure Range 20 bar (300 PSI)

50 bar (725 PSI)

Gauges 50mm (2") DiameterPorts 1/4" NPT Female

■ **Temperature Range** -20° C to +60° C (-4° F to +140° F)

■ Flow Coefficient (Cv) 0.079

■ Weight 2.1 kg (4.7 lbs)\*\*

\* Subject to cylinder connection - \*\* Cyliner connection not included

### FLOW PERFORMANCE





200 bar Inlet Pressure @ 21 °C



### (1) DRAWINGS



## MODEL NO. SELECTOR GUIDE

#### Example for a Model No. for GPT420 Series

| GPS421-         | 21- 02-                 |              | 07- |                               | 00-  |                      | 00- |                             | 001-         |                                                                                                         | 01-                                                                                       |                                                                   | A |                                            |
|-----------------|-------------------------|--------------|-----|-------------------------------|------|----------------------|-----|-----------------------------|--------