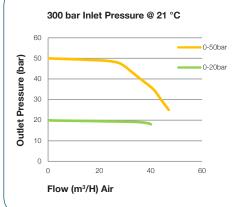

Piston Cylinder Regulator, EPDM Seal



#### **FEATURES**

- Five port configuration
- Front panel mounting capabilities
- Encapsulated seat design
- Low wetted surface area
- Full range of inlet and outlet fittings
- Base and side entry



BodyBrass BarstockBonnetBrass Barstock

■ Piston Brass

Seal FKM / EPDMValve Seat Polyamide (Nylon®)

■ Filter 10 Micron 316L Stainless Steel

#### **SPECIFICATION**

Maximum Inlet Pressure 60 bar (870 PSI)

300 bar (4350 PSI)\*

■ Delivery Pressure Range 20 bar (300 PSI)

50 bar (725 PSI)

Gauges 50mm (2") DiameterPorts 1/4" NPT Female

■ **Temperature Range** -20° C to +60° C (-4° F to +140° F)

■ Flow Coefficient (Cv) 0.079

■ Weight 2.1 kg (4.7 lbs)\*\*

\* Subject to cylinder connection - \*\* Cyliner connection not included

### FLOW PERFORMANCE





200 bar Inlet Pressure @ 21 °C



### (1) DRAWINGS



## MODEL NO. SELECTOR GUIDE

#### Example for a Model No. for GPT420 Series

| GPS421-         | 21- 02-                 |              | 07- |                               | 00-  |                      | 00- |                             | 001-         |                                                                                                         | 01-                                                                                       |                                                                   | A |                                            |
|-----------------|-------------------------|--------------|-----|-------------------------------|------|----------------------|-----|-----------------------------|------