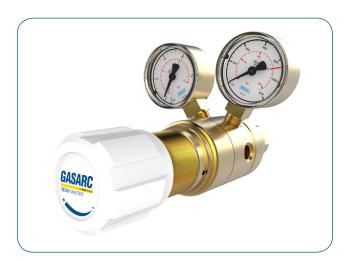

# **Tech Master GPT420 Series**

4.5 Purity Two Stage Brass Barstock Piston Cylinder Regulator

The Tech Master GPT420 Series two stage piston cylinder regulators are designed for primary pressure gas control of non-corrosive or toxic, technical gases up to grade 4.5 purity (99.995%), on applications where constant delivery pressure is required as the cylinder pressure decreases.

#### **FEATURES**

- Five port configuration
- Front panel mounting capabilities
- Encapsulated seat design
- Low wetted surface area
- Full range of inlet and outlet fittings
- Base and side entry

BodyBrass BarstockBonnetBrass Barstock

■ Piston Brass

Seal FKM / EPDMValve Seat Polyamide (Nylon®)

■ Filter 10 Micron 316L Stainless Steel

#### **SPECIFICATION**

Maximum Inlet Pressure 60 bar (870 PSI)

300 bar (4350 PSI)\*

■ Delivery Pressure Range 20 bar (300 PSI)

50 bar (725 PSI)

Gauges 50mm (2") DiameterPorts 1/4" NPT Female

■ **Temperature Range** -20° C to +60° C (-4° F to +140° F)