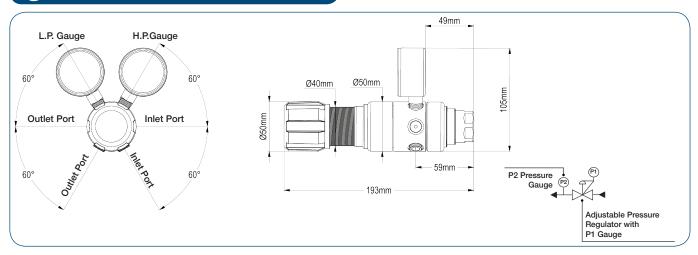

# (1) DRAWINGS

#### SPECIFICATION

60 bar (870 PSI) Maximum Inlet Pressure

300 bar (4350 PSI) \*

■ Delivery Pressure Range 20 bar (300 PSI)

50 bar (725 PSI)

Gauges 50mm (2") Diameter Ports 1/4" NPT Female

■ Temperature Range -20° C to +60° C (-4° F to +140° F)