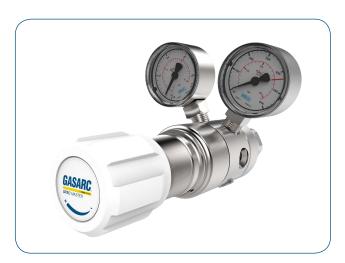

DataSheet No. HPT62GEN - A REV 1

GASARC Spec Master HPT620 Series
6.0 Purity Two Stage Nickel Plated Brass Baretook

6.0 Purity Two Stage Nickel Plated Brass Barstock Piston Cylinder Regulator

The Spec Master HPT620 Series two stage piston cylinder regulators are designed for primary pressure gas control of non-corrosive or toxic, high purity gases up to grade 6.0 purity (99.999%), on applications where constant delivery pressure is required as the cylinder pressure decreases.

- HPT621 Series | Two Stage Piston Cylinder Regulator, FKM Seal
- **HPT622** Series | Two Stage Piston Cylinder Regulator, EPDM Seal

- Six port configuration
- Front panel mounting capabilities
- Encapsulated seat design
- Low wetted surface area
- Full range of inlet and outlet fittings
- Base and side entry