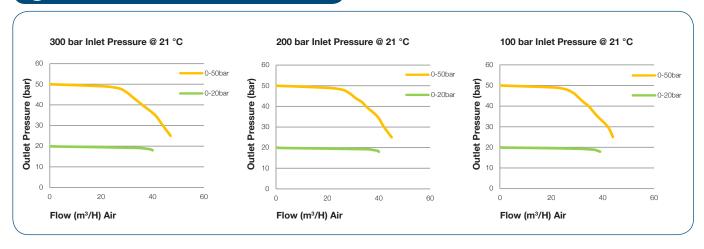

Six port configuration
- Front panel mounting capabilities
- Encapsulated seat design
- Low wetted surface area
- Full range of inlet and outlet fittings
- Base and side entry

### MATERIAL

Body Nickel Plated Brass Barstock Nickel Plated Brass Barstock Bonnet

Piston Brass

Seal FKM / EPDM PCTFE ■ Valve Seat

■ Filter 10 Micron 316L Stainless Steel

#### SPECIFICATION

60 bar (870 PSI) Maximum Inlet Pressure

300 bar (4350 PSI) \*

■ Delivery Pressure Range 20 bar (300 PSI)

50 bar (725 PSI)

Gauges 50mm (2") Diameter Ports 1/4" NPT Female

■ Temperature Range -20° C to +60° C (-4° F to +140° F)

Flow Coefficient (Cv) 0.079

Helium Leak Integrity 1 x 10-9 mbar l/s ■ Weight 2.0 kg (4.4 lb) \*\*

\* Subject to cylinder connection - \*\* Cylinder connection not included

# FLOW PERFORMANCE



# (1) DRAWINGS



## MODEL NO. SELECTOR GUIDE

#### Example for a Model No. for HPT620 Series

| HPT621-         | 04-                            | 07                     | <b>'</b> -  |      | 00-                  |    | 00-                         |      | 000-                                                                                             |    | 00-                                                            |   | Α                                          |
|-----------------|--------------------------------|------------------------|-------------|------|----------------------|----|-----------------------------|------|--------------------------------------------------------------------------------------------------|----|------------------------------------------------------