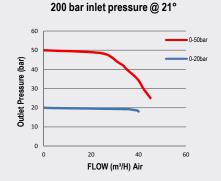

onnection not included

# SPECIFICATION

| Maximum Inlet<br>Pressure  | 60 bar (870 PSI) / 300 bar (4350 PSI)* |  |  |  |
|----------------------------|----------------------------------------|--|--|--|
| Delivery Pressure<br>Range | 20 bar (300 PSI) / 50 bar (725 PSI)    |  |  |  |
| Gauges                     | 50mm (2") Diameter                     |  |  |  |
| Ports                      | 1/4" NPT Female                        |  |  |  |
| Temperature Range          | -20° C to +60° C (-4° F to +140° F)    |  |  |  |
| Flow Coefficient (Cv)      | 0.079                                  |  |  |  |
| Weight                     | 2.1 kg (4.7 lb)**                      |  |  |  |
|                            |                                        |  |  |  |

### FLOW PERFORMANCE



1





#### 100 bar inlet pressure @ 21°





# **PROCESS & INSTRUMENTATION**



Model No. Selector Guide





P1

- Adjustable Pressure Regulator (2) with P1 Pressure Gauge



| Model No. Selector Guide |                          |                              |                         |                             |                                        |                                                                         |                                                |  |  |
|--------------------------|--------------------------|------------------------------|-------------------------|-----------------------------|----------------------------------------|-------------------------------------------------------------------------|------------------------------------------------|--|--|
|