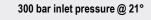

inder connection not included

# SPECIFICATION

| Maximum Inlet<br>Pressure  | 60 bar (870 PSI) / 300 bar (4350 PSI)* |  |  |  |
|----------------------------|----------------------------------------|--|--|--|
| Delivery Pressure<br>Range | 20 bar (300 PSI) / 50 bar (725 PSI)    |  |  |  |
| Gauges                     | 50mm (2") Diameter                     |  |  |  |
| Ports                      | 1/4" NPT Female                        |  |  |  |
| Temperature Range          | -20° C to +60° C (-4° F to +140° F)    |  |  |  |
| Flow Coefficient (Cv)      | 0.079                                  |  |  |  |
| Weight                     | 2.1 kg (4.7 lb)**                      |  |  |  |
|                            |                                        |  |  |  |

### FLOW PERFORMANCE



1





#### 100 bar inlet pressure @ 21°





# **PROCESS & INSTRUMENTATION**



Model No. Selector Guide





P1

- Adjustable Pressure Regulator (2) with P1 Pressure Gauge



| Model No. Selector Guide |                          |                              |                         |                             |                                        |                                                                         |                                                |  |  |
|--------------------------|--------------------------|------------------------------|-------------------------|-----------------------------|----------------------------------------|-------------------------------------------------------------------------|------------------------------------------------|--