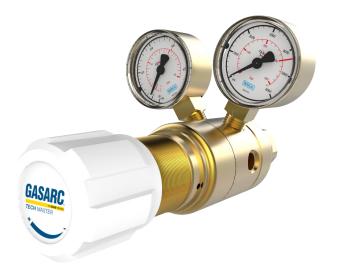

#### 4.5 Purity Two Stage Brass Barstock Piston Cylinder Regulator

Tech Master GPT420 Series two stage piston cylinder regulators are designed for primary pressure gas control of non-corrosive or toxic, technical gases upto grade 4.5 purity (99.995%), on applications where constant delivery pressure is required as the cylinder pressure decreases.

- GPT421 Series | Two Stage Piston Cylinder Regulator, FKM Seal
- GPT422 Series | Two Stage Piston Cylinder Regulator, EPDM Seal

# FEATURES

Five port configuration Front panel mounting capabilities Encapsulated seat design Low wetted surface area Full range of inlet and outlet fittings Base and side entry

# MATERIALS

| Body   | Brass Barstock                 |  |  |  |  |
|--------|--------------------------------|--|--|--|--|
| Bonnet | Brass Barstock                 |  |  |  |  |
| Piston | Brass                          |  |  |  |  |
| Seal   | FKM / EPDM                     |  |  |  |  |
| Seat   | Polyamide (Nylon®)             |  |  |  |  |
| Filter | 10 Micron 316L Stainless Steel |  |  |  |  |
|        |                                |  |  |  |  |