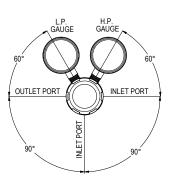

# FEATURES

Five port configuration Front panel mounting capabilities Encapsulated seat design Low wetted surface area Full range of inlet and outlet fittings Base and side entry

# SPECIFICATION

| Maximum Inlet<br>Pressure  | 60 bar (870 PSI) / 300 bar (4350 PSI)* |  |  |  |
|----------------------------|----------------------------------------|--|--|--|
| Delivery Pressure<br>Range | 20 bar (300 PSI) / 50 bar (725 PSI)    |  |  |  |
| Gauges                     | 50mm (2") Diameter                     |  |  |  |
| Ports                      | 1/4" NPT Female                        |  |  |  |
| Temperature Range          | -20° C to +60° C (-4° F to +140° F)    |  |  |  |
| Flow Coefficient (Cv)      | 0.079                                  |  |  |  |
| Weight                     | 2.1 kg (4.7 lb)**                      |  |  |  |
|                            |                                        |  |  |  |