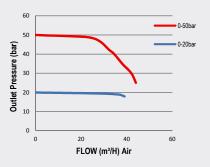

ON

| Maximum Inlet<br>Pressure  | 60 bar (870 PSI) / 300 bar (4350 PSI)* |  |  |  |
|----------------------------|----------------------------------------|--|--|--|
| Delivery Pressure<br>Range | 20 bar (300 PSI) / 50 bar (725 PSI)    |  |  |  |
| Gauges                     | 50mm (2") Diameter                     |  |  |  |
| Ports                      | 1/4" NPT Female                        |  |  |  |
| Temperature Range          | -20° C to +60° C (-4° F to +140° F)    |  |  |  |
| Flow Coefficient (Cv)      | 0.079                                  |  |  |  |
| Weight                     | 2.1 kg (4.7 lb)**                      |  |  |  |
|                            |                                        |  |  |  |

### FLOW PERFORMANCE



1





#### 100 bar inlet pressure @ 21°





# **PROCESS & INSTRUMENTATION**



Model No. Selector Guide





P1

- Adjustable Pressure Regulator (2) with P1 Pressure Gauge



| Model No. Selector Guide |                          |                              |                         |                             |                                        |                                                                         |                                                |  |  |
|--------------------------|--------------------------|------------------------------|-------------------------|-----------------------------|----------------------------------------|-------------------------------------------------------------------------|------------------------------------------------|--|--|
| Product<br>Type          | Inlet Pres