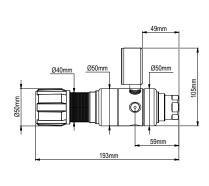

# SPECIFICATION

| Maximum Inlet<br>Pressure  | 60 bar (870 PSI) / 300 bar (4350 PSI)* |  |  |  |
|----------------------------|----------------------------------------|--|--|--|
| Delivery Pressure<br>Range | 20 bar (300 PSI) / 50 bar (725 PSI)    |  |  |  |
| Gauges                     | 50mm (2") Diameter                     |  |  |  |
| Ports                      | 1/4" NPT Female                        |  |  |  |
| Temperature Range          | -20° C to +60° C (-4° F to +140° F)    |  |  |  |
| Flow Coefficient (Cv)      | 0.079                                  |  |  |  |
| Weight                     | 2.1 kg (4.7 lb)**                      |  |  |  |
|                            |                                        |  |  |  |