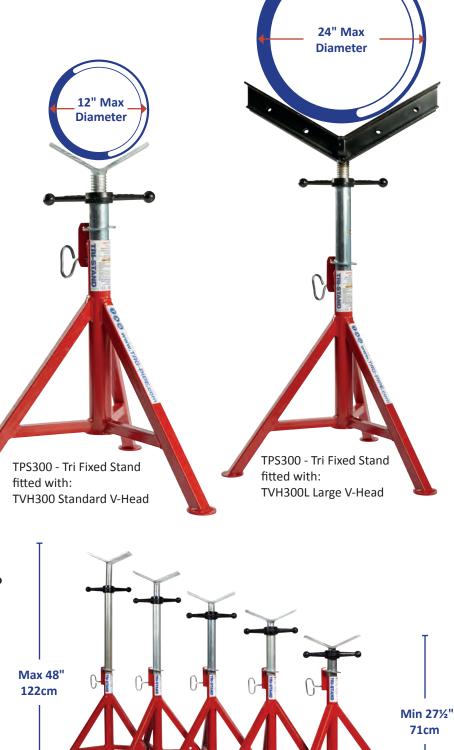

## **Features and Advantages**

- 11/8" Square box section construction
- 1,585kg / 3,500lbs load capacity
- · Choice of fixed leg base or folding leg base
- Folding legs allow for easy storage and transportation
- Comprehensive range of 9 different head styles
- · Adjustable in height from 27 - 48" (71 - 122cm)
- Independently load tested
- CE Conformity Certified with CE Mark

7.6kg / 17lbs

1 - 24"

PIPE SIZE

1 - 12"

1,585kg / 3,500lbs

TPS300

| PART NO.   | LOAD CAPACITY<br>(KG / LBS) | WEIGHT<br>(KG / LBS) | PIPE SIZE |
|------------|-----------------------------|----------------------|-----------|
| SWH300     | 450kg / 990lbs              | 3.4kg / 7lbs         | 1 - 12"   |
| * SWH300SS | 450kg / 990lbs              | 3.4kg / 7lbs         | 1 - 12"   |