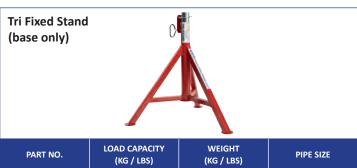

Three-leg, height adjustable pipe stands for all pipework applications

TAG Pipe Equipment Specialists manufactures pipe stands that have been designed to give you the highest quality at the best price.

TAG Tri Stands are constructed from box section and are available with a variety of different head styles to suit any application.

## **Features and Advantages**

- 11/8" Square box section construction
- 1,585kg / 3,500lbs load capacity
- · Choice of fixed leg base or folding leg base
- Folding legs allow for easy storage and transportation
- Comprehensive range of 9 different head styles
- · Adjustable in height from 27 - 48" (71 - 122cm)
- Independently load tested
- CE Conformity Certified with CE Mark

7.6kg / 17lbs

1 - 24"

PIPE SIZE

1 - 12"

1,585kg / 3,500lbs

TPS300

| PART NO.   | LOAD CAPACITY<br>(KG / LBS) | WEIGHT<br>(KG / LBS) | PIPE SIZE |
|------------|-----------------------------|----------------------|-----------|
| SWH300     | 450kg / 990lbs              | 3.4kg / 7lbs         | 1 - 12"   |
| * SWH300SS | 450kg / 990lbs              | 3.4kg / 7lbs         | 1 - 12"   |