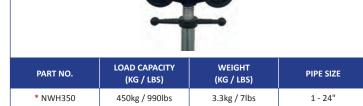

Features and Advantages**

- 11/8" Square box section construction
- 1,585kg / 3,500lbs load capacity
- · Choice of fixed leg base or folding leg base
- Folding legs allow for easy storage and transportation
- Comprehensive range of 9 different head styles
- · Adjustable in height from 27 - 48" (71 - 122cm)
- Independently load tested
- CE Conformity Certified with CE Mark

















7.6kg / 17lbs

1 - 24"

PIPE SIZE

1 - 12"

1,585kg / 3,500lbs



TPS300

| PART NO.   | LOAD CAPACITY<br>(KG / LBS) | WEIGHT<br>(KG / LBS) | PIPE SIZE |
|------------|-----------------------------|----------------------|-----------|
| SWH300     | 450kg / 990lbs              | 3.4kg / 7lbs         | 1 - 12"   |
| * SWH300SS | 450kg / 990lbs              | 3.4kg / 7lbs         | 1 - 12"   |















**Nylon Wheel Head**