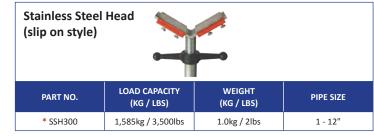

- 11/8" Square box section construction
- 1,585kg / 3,500lbs load capacity
- · Choice of fixed leg base or folding leg base
- Folding legs allow for easy storage and transportation
- Comprehensive range of 9 different head styles
- · Adjustable in height from 27 - 48" (71 - 122cm)
- Independently load tested
- CE Conformity Certified with CE Mark

















7.6kg / 17lbs

1 - 24"

PIPE SIZE

1 - 12"

1,585kg / 3,500lbs



TPS300

| PART NO.   | LOAD CAPACITY<br>(KG / LBS) | WEIGHT<br>(KG / LBS) | PIPE SIZE |
|------------|-----------------------------|----------------------|-----------|
| SWH300     | 450kg / 990lbs              | 3.4kg / 7lbs         | 1 - 12"   |
| * SWH300SS | 450kg / 990lbs              | 3.4kg / 7lbs         | 1 - 12"   |















**Nylon Wheel Head**