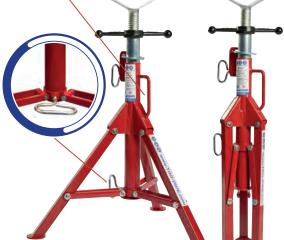

## **Features and Advantages**

- 11/8" Square box section construction
- 1,585kg / 3,500lbs load capacity
- · Choice of fixed leg base or folding leg base
- Folding legs allow for easy storage and transportation
- Comprehensive range of 9 different head styles
- · Adjustable in height from 27 - 48" (71 - 122cm)
- Independently load tested
- CE Conformity Certified with CE Mark