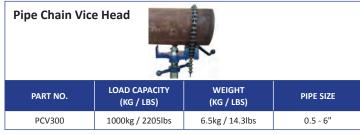

7.6kg / 17lbs

1 - 24"

PIPE SIZE

1 - 12"

1,585kg / 3,500lbs

TPS300

| PART NO.   | LOAD CAPACITY<br>(KG / LBS) | WEIGHT<br>(KG / LBS) | PIPE SIZE |
|------------|-----------------------------|----------------------|-----------|
| SWH300     | 450kg / 990lbs              | 3.4kg / 7lbs         | 1 - 12"   |
| * SWH300SS | 450kg / 990lbs              | 3.4kg / 7lbs         | 1 - 12"   |