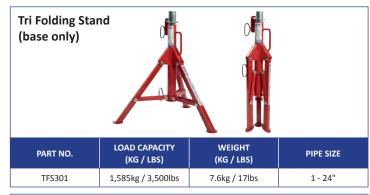

## **Features and Advantages**

- 11/8" Square box section construction
- 1,585kg / 3,500lbs load capacity
- · Choice of fixed leg base or folding leg base
- Folding legs allow for easy storage and transportation
- Comprehensive range of 9 different head styles
- · Adjustable in height from 27 - 48" (71 - 122cm)
- Independently load tested
- CE Conformity Certified with CE Mark

7.6kg / 17lbs

1 - 24"

PIPE SIZE

1 - 12"

1,585kg / 3,500lbs

TPS300

| PART NO.   | LOAD CAPACITY<br>(KG / LBS) | WEIGHT<br>(KG / LBS) | PIPE SIZE |
|------------|-----------------------------|----------------------|-----------|
| SWH300     | 450kg / 990lbs              | 3.4kg / 7lbs         | 1 - 12"   |
| * SWH300SS | 450kg / 990lbs              | 3.4kg / 7lbs         | 1 - 12"   |