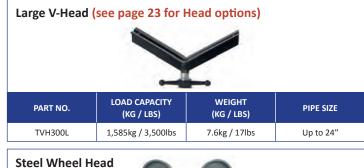

7.6kg / 17lbs

1 - 24"

PIPE SIZE

1 - 12"

1,585kg / 3,500lbs

TPS300

| PART NO.   | LOAD CAPACITY<br>(KG / LBS) | WEIGHT<br>(KG / LBS) | PIPE SIZE |
|------------|-----------------------------|----------------------|-----------|
| SWH300     | 450kg / 990lbs              | 3.4kg / 7lbs         | 1 - 12"   |
| * SWH300SS | 450kg / 990lbs              | 3.4kg / 7lbs         | 1 - 12"   |