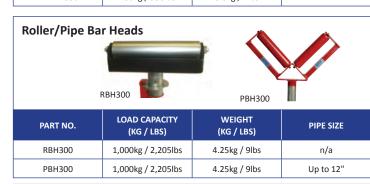

- 11/8" Square box section construction
- 1,585kg / 3,500lbs load capacity
- · Choice of fixed leg base or folding leg base
- Folding legs allow for easy storage and transportation
- Comprehensive range of 9 different head styles
- · Adjustable in height from 27 - 48" (71 - 122cm)
- Independently load tested
- CE Conformity Certified with CE Mark

















7.6kg / 17lbs

1 - 24"

PIPE SIZE

1 - 12"

1,585kg / 3,500lbs



TPS300

| PART NO.   | LOAD CAPACITY<br>(KG / LBS) | WEIGHT<br>(KG / LBS) | PIPE SIZE |
|------------|-----------------------------|----------------------|-----------|
| SWH300     | 450kg / 990lbs              | 3.4kg / 7lbs         | 1 - 12"   |
| * SWH300SS | 450kg / 990lbs              | 3.4kg / 7lbs         | 1 - 12"   |















**Nylon Wheel Head**