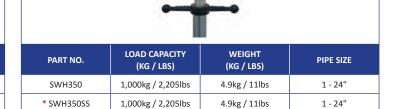

7.6kg / 17lbs

1 - 24"

PIPE SIZE

1 - 12"

1,585kg / 3,500lbs

TPS300

| PART NO.   | LOAD CAPACITY<br>(KG / LBS) | WEIGHT<br>(KG / LBS) | PIPE SIZE |
|------------|-----------------------------|----------------------|-----------|
| SWH300     | 450kg / 990lbs              | 3.4kg / 7lbs         | 1 - 12"   |
| * SWH300SS | 450kg / 990lbs              | 3.4kg / 7lbs         | 1 - 12"   |