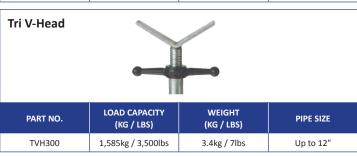

## **Features and Advantages**

- 11/8" Square box section construction
- 1,585kg / 3,500lbs load capacity
- · Choice of fixed leg base or folding leg base
- Folding legs allow for easy storage and transportation
- Comprehensive range of 9 different head styles
- · Adjustable in height from 27 - 48" (71 - 122cm)
- Independently load tested
- CE Conformity Certified with CE Mark