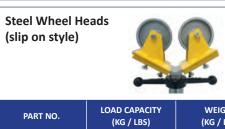

7.6kg / 17lbs

1 - 24"

PIPE SIZE

1 - 12"

1,585kg / 3,500lbs

TPS300

| PART NO.   | LOAD CAPACITY<br>(KG / LBS) | WEIGHT<br>(KG / LBS) | PIPE SIZE |
|------------|-----------------------------|----------------------|-----------|
| SWH300     | 450kg / 990lbs              | 3.4kg / 7lbs         | 1 - 12"   |
| * SWH300SS | 450kg / 990lbs              | 3.4kg / 7lbs         | 1 - 12"   |