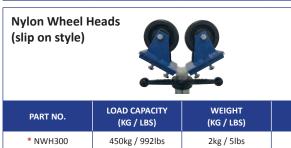

tion.

## **Features and Advantages**

- 11/8" Square box section construction
- 1,585kg / 3,500lbs load capacity
- · Choice of fixed leg base or folding leg base
- Folding legs allow for easy storage and transportation
- Comprehensive range of 9 different head styles
- · Adjustable in height from 27 - 48" (71 - 122cm)
- Independently load tested
- CE Conformity Certified with CE Mark

















7.6kg / 17lbs

1 - 24"

PIPE SIZE

1 - 12"

1,585kg / 3,500lbs



TPS300

| PART NO.   | LOAD CAPACITY<br>(KG / LBS) | WEIGHT<br>(KG / LBS) | PIPE SIZE |
|------------|-----------------------------|----------------------|-----------|
| SWH300     | 450kg / 990lbs              | 3.4kg / 7lbs         | 1 - 12"   |
| * SWH300SS | 450kg / 990lbs              | 3.4kg / 7lbs         | 1 - 12"   |















**Nylon Wheel Head**