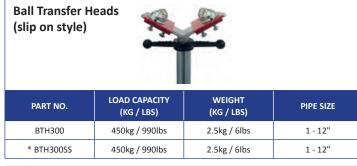

7.6kg / 17lbs

1 - 24"

PIPE SIZE

1 - 12"

1,585kg / 3,500lbs

TPS300

| PART NO.   | LOAD CAPACITY<br>(KG / LBS) | WEIGHT<br>(KG / LBS) | PIPE SIZE |
|------------|-----------------------------|----------------------|-----------|
| SWH300     | 450kg / 990lbs              | 3.4kg / 7lbs         | 1 - 12"   |
| * SWH300SS | 450kg / 990lbs              | 3.4kg / 7lbs         | 1 - 12"   |