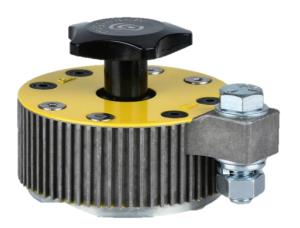

## Magswitch 800 Amp Finned Magnetic Ground Clamp P/N: 8100552

The Magswitch Finned Magnetic Ground Clamps let welders quickly set up, weld and move on to the next job. Simply place it on a clean work surface, turn it on and start welding. Instant ground on a flat surface or a pipe. The finned design lowers the temperature of the unit by almost 27%.

## WARNING! Do Not Operate Unless In Contact With Ferrous Target

| SPECIFICATIONS                                                   |                 |
|------------------------------------------------------------------|-----------------|
| P/N: 8100552 - MAGSWITCH 800 Amp Finned<br>Magnetic Ground Clamp |                 |
| Magnet Strength                                                  | 300 lbs/ 136 kg |
| Net Weight                                                       | 3.8 lbs/ 1.6 kg |
| Overall Height                                                   | 2.9 in/ 74 mm   |
| Magnetic Pole Footprint                                          | 89 mm diameter  |