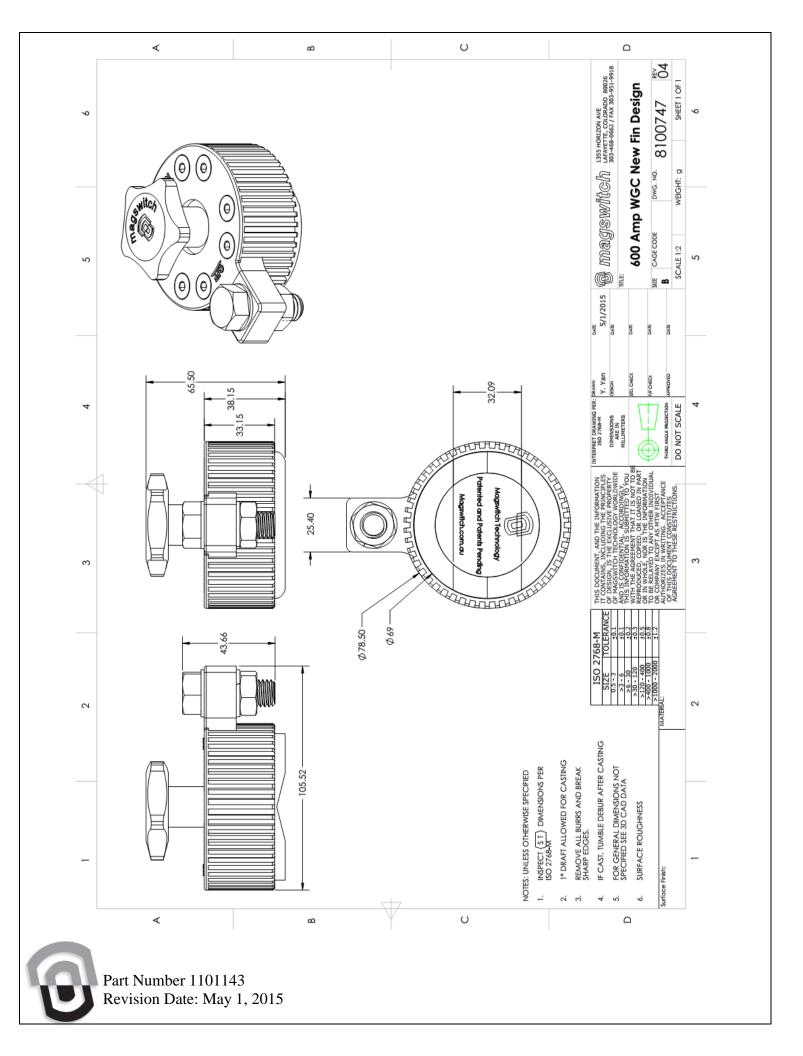

Revision Date: May 1, 2015

WARNING! Do Not Operate Unless In Contact With Ferrous Target

| SPECIFICATIONS                                                   |                    |
|------------------------------------------------------------------|--------------------|
| P/N: 8100747 - MAGSWITCH 600 Amp Finned<br>Magnetic Ground Clamp |                    |
| Magnet Strength                                                  | 200 lbs/ 89 kg     |
| Net Weight                                                       | 1.8 lbs/ 0.8 kg    |
| Overall Height                                                   | 4.0 in/ (103.0 mm) |
| Magnetic Pole Footprint                                          | 69 mm diameter     |