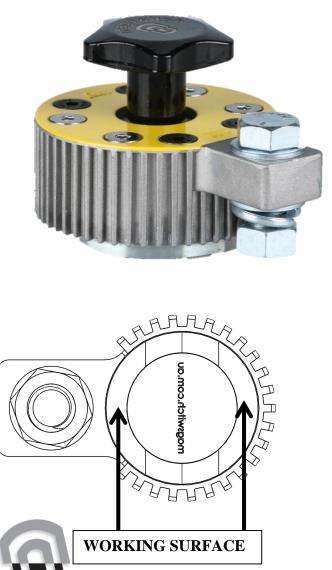

The Magswitch Finned Magnetic Ground Clamps let welders quickly set up, weld and move on to the next job. Simply place it on a clean work surface, turn it on and start welding. Instant ground on a flat surface or a pipe. The finned design lowers the temperature of the unit by almost 27%.

Revision Date: May 1, 2015

WARNING! Do Not Operate Unless In Contact With Ferrous Target

| SPECIFICATIONS                                                   |                    |
|------------------------------------------------------------------|--------------------|
| P/N: 8100747 - MAGSWITCH 600 Amp Finned<br>Magnetic Ground Clamp |                    |
| Magnet Strength                                                  | 200 lbs/ 89 kg     |
| Net Weight                                                       | 1.8 lbs/ 0.8 kg    |
| Overall Height                                                   | 4.0 in/ (103.0 mm) |
| Magnetic Pole Footprint                                          | 69 mm diameter     |