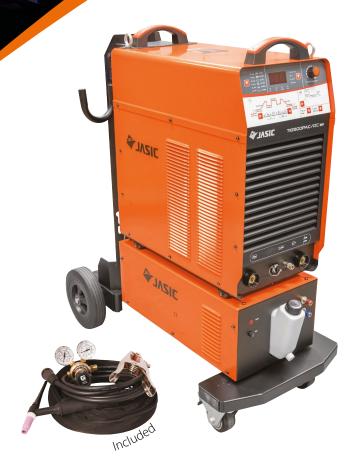

Inverter power source, Trolley, Water cooler, TIG torch & adaptor, Gas regulator, Work return lead and clamp, Operating instructions, 5 year warranty\*

TIG 500P AC/DC Digital Order Code: JT-500D