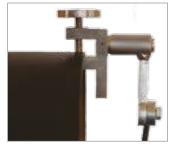

# Rotary Earth Clamp

#### Features and advantages

- Quick attaching and detaching
- 3 modes for earth lead connection lug, clamp on & bare cable
- A simple and effective device to eliminate earth lead twisting, tangling and unnecessary wear.
- Provides a stable earth for circumferential welding of pipes and fittings.
- Eliminates weld porosity caused by poor earthing.
- Anti-arc bearings take loads of up to 400 amps.