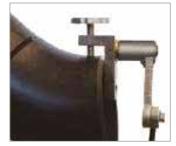

# Rotary Earth Clamp

#### Features and advantages

- Quick attaching and detaching
- 3 modes for earth lead connection lug, clamp on & bare cable
- A simple and effective device to eliminate earth lead twisting, tangling and unnecessary wear.
- Provides a stable earth for circumferential welding of pipes and fittings.
- Eliminates weld porosity caused by poor earthing.
- Anti-arc bearings take loads of up to 400 amps.