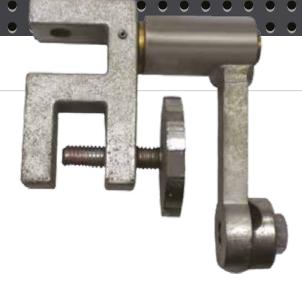

# Rotary Earth Clamp

#### Features and advantages

- Quick attaching and detaching
- 3 modes for earth lead connection lug, clamp on & bare cable
- A simple and effective device to eliminate earth lead twisting, tangling and unnecessary wear.
- Provides a stable earth for circumferential welding of pipes and fittings.
- Eliminates weld porosity caused by poor earthing.
- Anti-arc bearings take loads of up to 400 amps.