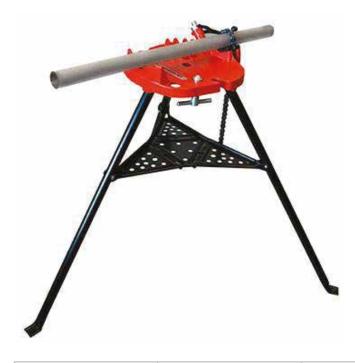

### PJ3CV

### Features and advantages

- Portable with folding legs
- For threading, cutting & deburring applications
- 1" 6" chain vice
- Durable cast aluminium head
- Overhanging vice for clear tool swing
- Integral tool slots
- Rear pipe rest to keep pipes parallel
- Built in pipe benders
- Built in welding earth lug

| Part No. | Description      | Pipe Size | Pipe Size | Pipe Size |
|----------|------------------|-----------|-----------|-----------|
| PJ3CV    | Tri Stand w Vice | 1" - 6"   | 20kg      | 90cm      |