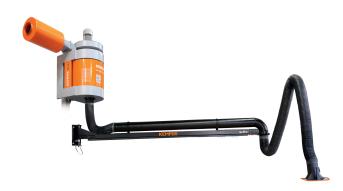

# **MaxiFil Stationary**

Art. No.: 65 850 105

# Benefits

· Regular use

**Applications** 

· Safe operation by rotation field control

· Medium levels of smoke and dust

 Exhaust arm requires less adjustment due to flowoptimised exhaust hood design

· Suitable for all materials, including high-alloy steel

### **Properties**

- · 360 degrees rotating exhaust hood with damper
- · W3/IFA certified
- · Automatic Start-Stop (optional)
- · Lighting in the hood (optional)
- · Arm from 5 m with boom
- · Silencer
- · Control box