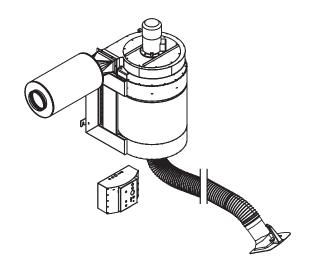

#### **Technical Data**

| Filter                      |                        |
|-----------------------------|------------------------|
| Filter stages               | 2                      |
| Filter method               | Storage Filter         |
| Filter surface              | 42 m²                  |
| Type of filter              | Safe Change Filter     |
| Filter material             | Non-woven polyester    |
| Filter efficiency           | > 99.5 %               |
| Filter class                | E12                    |
| Additional filters          | Pre-filter             |
| Basic data                  |                        |
| Extraction capacity         | 1000 m³/h              |
| Dimensions (w x t x h)      | 1533 x 776 x 1228.5 mm |
| Weight                      | 125 kg                 |
| Motor power                 | 1.5 kW                 |
| Power supply                | 3 x 400 V / 50 Hz      |
| Rated current               | 3.1 A                  |
| Control voltage             | 24 V, DC               |
| Noise level                 | 72 dB(A)               |
| Additional information      |                        |
| IFA-Certification           | W3-Approved            |
| Fan type                    | Radial fan             |
| Quantity of extraction arms | 1                      |
| Exhaust arm type            | flexible exhaust arm   |
| Diameter extraction arm     | 150 mm                 |
| Length of exhaust arm       | 7 m                    |
|                             |                        |

### **Properties**

- · 360 degrees rotating exhaust hood with damper
- · W3/IFA certified
- · Automatic Start-Stop (optional)
- · Lighting in the hood (optional)
- · Arm from 5 m with boom
- · Silencer
- · Control box