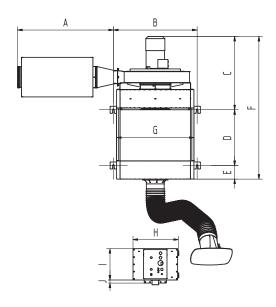

## **Technical Data**

| Dimensions |          |
|------------|----------|
| A          | 818 mm   |
| В          | 715 mm   |
| С          | 631.5 mm |
| D          | 479 mm   |
| Е          | 118 mm   |
| F          | 1228 mm  |
| G          | 660 mm   |
| Н          | 388 mm   |
| 1          | 270 mm   |
| J          | 26 mm    |
| K          | 340 mm   |
| L          | NW180 mm |
| М          | 776 mm   |
| 0          | 198.5 mm |
| P          | 310 mm   |