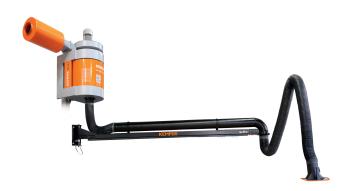

# **MaxiFil Stationary**

Art. No.: 65 850 103

## **Applications**

- · Suitable for all materials, including high-alloy steel
- · Medium levels of smoke and dust
- · Regular use

#### **Benefits**

- · Safe operation by rotation field control
- Exhaust arm requires less adjustment due to flowoptimised exhaust hood design
- · Increased safety due to filter monitoring
- · Increased safety with safe filter change
- Very economic due to long lasting high capacity filters
- · Convenient unit operation due to control box

## **Properties**

- · 360 degrees rotating exhaust hood with damper
- · W3/IFA certified
- · Automatic Start-Stop (optional)
- · Lighting in the hood (optional)
- · Arm from 5 m with boom
- Silencer
- · Control box