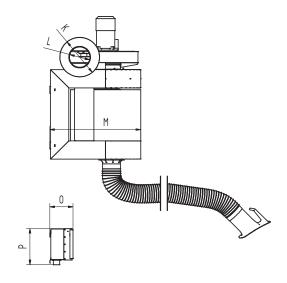

## **Technical Data**

| Dimensions |          |
|------------|----------|
| A          | 818 mm   |
| В          | 715 mm   |
| С          | 631.5 mm |
| D          | 479 mm   |
| Е          | 118 mm   |
| F          | 1228 mm  |
| G          | 660 mm   |
| Н          | 388 mm   |
| 1          | 270 mm   |
| J          | 26 mm    |
| K          | 340 mm   |
| L          | NW180 mm |
| М          | 776 mm   |
| 0          | 198.5 mm |
| P          | 310 mm   |