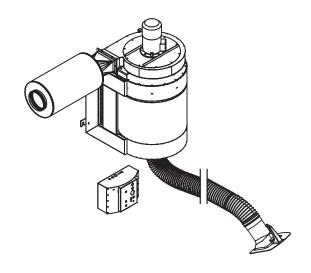

# **MaxiFil Stationary**

Art. No.: 65 850 103

## **Properties**

- · 360 degrees rotating exhaust hood with damper
- · W3/IFA certified
- · Automatic Start-Stop (optional)
- · Lighting in the hood (optional)
- · Arm from 5 m with boom
- Silencer
- · Control box