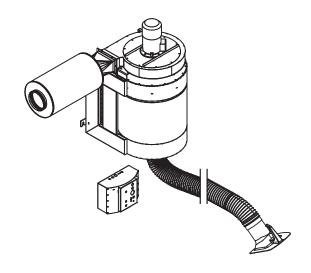

## **Applications**

- · Suitable for all materials, including high-alloy steel
- · Medium levels of smoke and dust
- · Regular use

#### **Benefits**

- · Safe operation by rotation field control
- Exhaust arm requires less adjustment due to flowoptimised exhaust hood design
- · Increased safety due to filter monitoring
- · Increased safety with safe filter change
- Very economic due to long lasting high capacity filters
- · Convenient unit operation due to control box

# **Properties**

- · 360 degrees rotating exhaust hood with damper
- · W3/IFA certified
- · Automatic Start-Stop (optional)
- · Lighting in the hood (optional)
- · Arm from 5 m with boom
- · Silencer
- · Control box