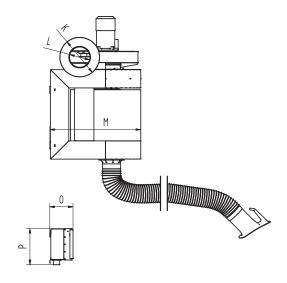

## **Technical Data**

| Filter                      |                        |
|-----------------------------|------------------------|
| Filter stages               | 2                      |
| Filter method               | Storage Filter         |
| Filter surface              | 42 m²                  |
| Type of filter              | Safe Change Filter     |
| Filter material             | Non-woven polyester    |
| Filter efficiency           | > 99.5 %               |
| Filter class                | E12                    |
| Additional filters          | Pre-filter             |
| Basic data                  |                        |
| Extraction capacity         | 1000 m³/h              |
| Dimensions (w x t x h)      | 1533 x 776 x 1228.5 mm |
| Weight                      | 125 kg                 |
| Motor power                 | 1.5 kW                 |
| Power supply                | 3 x 400 V / 50 Hz      |
| Rated current               | 3.1 A                  |
| Control voltage             | 24 V, DC               |
| Noise level                 | 72 dB(A)               |
| Additional information      |                        |
| IFA-Certification           | W3-Approved            |
| Fan type                    | Radial fan             |
| Quantity of extraction arms | 1                      |
| Exhaust arm type            | flexible exhaust arm   |
| Diameter extraction arm     | 150 mm                 |
| Length of exhaust arm       | 3 m                    |
|                             |                        |

# **Technical Data**

| Dimensions |          |
|------------|----------|
| A          | 818 mm   |
| В          | 715 mm   |
| С          | 631.5 mm |
| D          | 479 mm   |
| Е          | 118 mm   |
| F          | 1228 mm  |
| G          | 660 mm   |
| Н          | 388 mm   |
| 1          | 270 mm   |
| J          | 26 mm    |
| K          | 340 mm   |
| L          | NW180 mm |
| М          | 776 mm   |
| 0          | 198.5 mm |
| P          | 310 mm   |