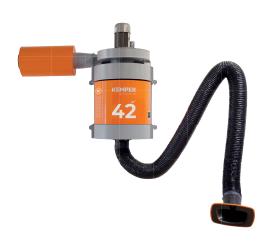

# **MaxiFil Stationary**

Art. No.: 65 850 101

## **Technical Data**

| Filter                      |                        |
|-----------------------------|------------------------|
| Filter stages               | 2                      |
| Filter method               | Storage Filter         |
| Filter surface              | 42 m²                  |
| Type of filter              | Safe Change Filter     |
| Filter material             | Non-woven polyester    |
| Filter efficiency           | > 99.5 %               |
| Filter class                | E12                    |
| Additional filters          | Pre-filter             |
| Basic data                  |                        |
| Extraction capacity         | 1000 m³/h              |
| Dimensions (w x t x h)      | 1533 x 776 x 1228.5 mm |
| Weight                      | 125 kg                 |
| Motor power                 | 1.5 kW                 |
| Power supply                | 3 x 400 V / 50 Hz      |
| Rated current               | 3.1 A                  |
| Control voltage             | 24 V, DC               |
| Noise level                 | 72 dB(A)               |
| Additional information      |                        |
| IFA-Certification           | W3-Approved            |
| Fan type                    | Radial fan             |
| Quantity of extraction arms | 1                      |
| Exhaust arm type            | flexible exhaust arm   |
| Diameter extraction arm     | 150 mm                 |
| Length of exhaust arm       | 3 m                    |
|                             |                        |