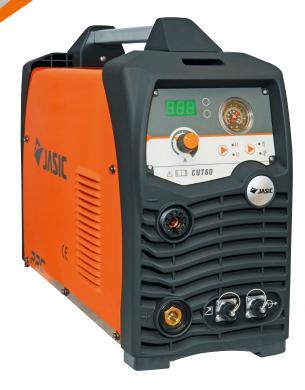

## **Technical Data**

| Input Voltage                | AC 400V - 50/60 Hz           |
|------------------------------|------------------------------|
| leff (A)                     | 9.5                          |
| Input Power (kVA)            | 10.8                         |
| Current Range (A)            | 20 - 60                      |
| Duty Cycle @ 40°C            | 60A @ 40%                    |
| Cutting Capacity (Clean)     | 20 mm                        |
| Cutting Capacity (Severance) | 25 mm                        |
| Efficiency (%)               | 85                           |
| Power Factor                 | 0.9                          |
| Protection/Insulation Class  | IP21S/F                      |
| Compressed Air Requirement   | 200 Ltr/Min @ 5 Bar (73 psi) |
| Dimensions (LxWxH mm)        | 555 x 210 x 415              |
| Weight (Kg)                  | 14.5                         |

## **Key Features**

- Latest IGBT plasma cutting inverter
- Lightweight, portable robust design
- Variable cutting control
- 20mm Cut on mild steel
- 6 mtr hand torch with Euro connection
- Non HF ignition
- LED display
- Smooth precise cutting
- CNC connection for automation cutting
- Simple operation
- Generator friendly\*\*
- Includes PT100 6m Plasma Torch