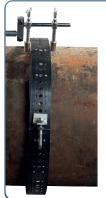

**Guide band** 

For guaranteed square cuts and bevels on pipe diameters larger than 600 mm, using the optional guide band system to suit the relevant pipe size(s) is recommended.

\* Outside the USA the green hoses will be blue