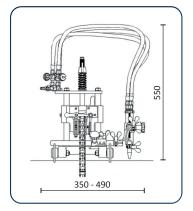

## **Technical specification**

| Part No            | EZPCM                                                                                        |
|--------------------|----------------------------------------------------------------------------------------------|
| Power supply       | Manual driven unit                                                                           |
| Pipe diameter      | Up to 600 mm (in standard configuration)                                                     |
| Wall thickness     | 5 - 50 mm                                                                                    |
| Torch              | Universal nozzle-mix torch suitable for all nozzle-mix cutting nozzle (nozzles not included) |
| Cut/bevel angle    | Variable up to 45°                                                                           |
| Vertical torch +/- | 50 mm                                                                                        |
| Lateral torch +/-  | 100 mm                                                                                       |
| Track width        | 230 mm                                                                                       |
| Weight             | 8.50 kg / 18.70 lbs.                                                                         |
| Dimensions         | 350 (I) x 420 (w) x 550 (h) mm                                                               |