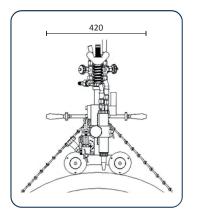

## **Technical specification**

| Part No            | EZPCM                                                                                        |
|--------------------|----------------------------------------------------------------------------------------------|
| Power supply       | Manual driven unit                                                                           |
| Pipe diameter      | Up to 600 mm (in standard configuration)                                                     |
| Wall thickness     | 5 - 50 mm                                                                                    |
| Torch              | Universal nozzle-mix torch suitable for all nozzle-mix cutting nozzle (nozzles not included) |
| Cut/bevel angle    | Variable up to 45°                                                                           |
| Vertical torch +/- | 50 mm                                                                                        |
| Lateral torch +/-  | 100 mm                                                                                       |
| Track width        | 230 mm                                                                                       |
| Weight             | 8.50 kg / 18.70 lbs.                                                                         |
| Dimensions         | 350 (I) x 420 (w) x 550 (h) mm                                                               |