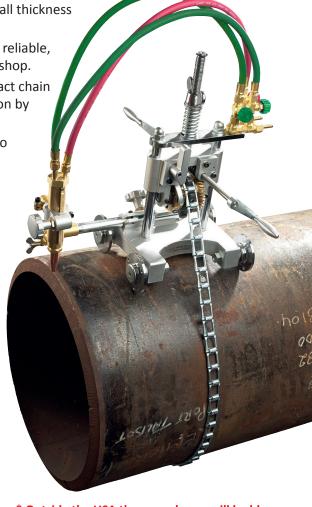

The Mathey Dearman E-Z Pipecut Manual is small and compact, strong and reliable, used by contractors, welders and pipe fitters, equally on-site or in the workshop.

The E-Z Pipecut Manual portable is a straight forward hand operated compact chain - driven pipe cutting machine that provides a smooth, accurate cutting action by incorporating a low gear ratio and worm wheel drive.

The machine also features a quick-release clutch, that allows the operator to disengage the chain from the drive cog for rapid set up and positioning.

The bevelling head angle (up to 45°) can be set quickly and accurately by scale on a rack and pinion.