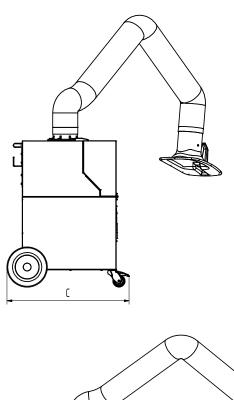

# **Technical Data**

| Dimensions |        |
|------------|--------|
| A          | 909 mm |
| В          | 722 mm |
| С          | 753 mm |
| D          | 580 mm |
| Е          | 580 mm |
| F          | 150 mm |
| G          | 360 mm |
| Н          | 295 mm |
|            |        |