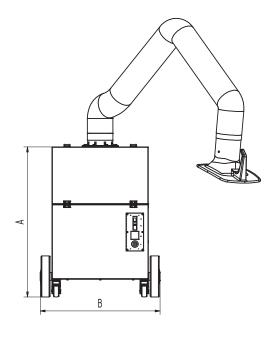

# **Technical Data**

| Dimensions |        |
|------------|--------|
| A          | 909 mm |
| В          | 722 mm |
| С          | 753 mm |
| D          | 580 mm |
| Е          | 580 mm |
| F          | 150 mm |
| G          | 360 mm |
| Н          | 295 mm |
|            |        |