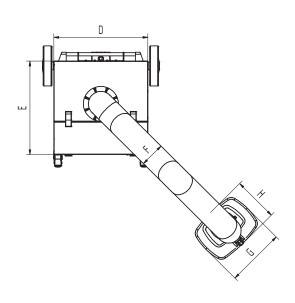

# **Technical Data**

| Dimensions |        |
|------------|--------|
| A          | 909 mm |
| В          | 722 mm |
| С          | 753 mm |
| D          | 580 mm |
| Е          | 580 mm |
| F          | 150 mm |
| G          | 360 mm |
| Н          | 295 mm |
|            |        |