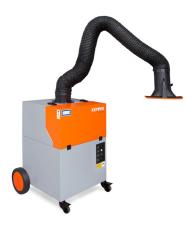

Mobile Filter Units

# **SmartMaster**

Art. No.: 64 330

## **Applications**

- · Suitable for all materials, including high-alloy steel
- · Low amounts of smoke/dust
- · Occasional use

#### **Benefits**

- Exhaust arm requires less adjustment due to flowoptimised exhaust hood design
- · Increased safety due to filter monitoring
- · Flexible use due to hose connection

### **Properties**

- · W3/IFA certified
- · Exhaust arm 3 m
- · Handle with cable holder
- · Rotating exhaust hood