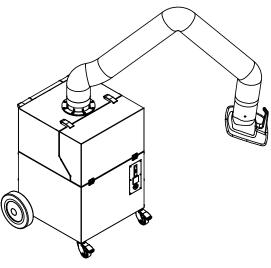

#### **Benefits**

- Exhaust arm requires less adjustment due to flowoptimised exhaust hood design
- · Increased safety due to filter monitoring
- · Flexible use due to hose connection

### **Properties**

- · W3/IFA certified
- · Exhaust arm 3 m
- · Handle with cable holder
- · Rotating exhaust hood