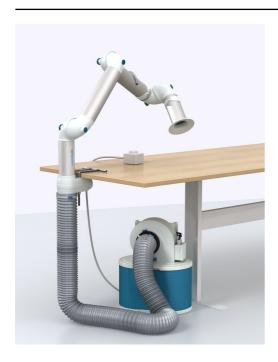

Nederman Bench Top Extraction kits provide a quick and convenient solution for creating a fume-free workplace.

The Bench Top extraction kits includes arm(s) with hood or nozzle, fan with speed control and standard filter (particle, HEPA or gas), hose, connection details, and table bracket. The speed of the fan is variably controlled by a speed controller. Complete with hoses and extraction hoods. The hood is made of clear plastic, which increases the visibility.

EK 2000 Arm(s): 1 x FX2 50 arm Hood(s): 1 x combination hood Hose: Ø 75 mm (3 inch), 3000 mm (118 inch) length Max. airflow: 100 m3/h (58.8 cfm)

EK 2500 Arm(s): 2 x FX2 50 arm Hood(s): 2 x mini hood Hose: Ø 75 mm (3 inch), 3000 mm (118 inch) length Max. airflow: 75 m3/h (44 cfm)

EK 3000 Arm(s): 1 x FX2 75 arm Hood(s): 1 x mini hood Hose: Ø 100 mm (4 inch), 3000 mm (118 inch) length Max. airflow: 150 m3/h (88.3 cfm)

EK 500

Arm(s):  $1 \times FX 32 \text{ arm}$ Hood(s):  $1 \times \text{dome hood } \frac{1}{2}$ Hose: Ø 45 mm ( $1 \frac{1}{4}$  inch), 3000 mm (118 inch) length Max. airflow: 45 m3/h (26.5 cfm)

EK 1000

Arm(s):  $2 \times FX 32 \text{ arm}$ Hood(s):  $2 \times \text{dome hood } \frac{1}{2}$ Hose:  $\emptyset 45 \text{ mm} (1 \frac{1}{4} \text{ inch})$ , 3000 mm (118 inch) lengthMax. airflow: 42 m3/h (25 cfm)

EK 1500

Arm(s): 3 x FX 32 arm Hood(s): 3 x dome hood 1/2 Hose:  $\emptyset$  45 mm (1 % inch), 3000 mm (118 inch) length Max. airflow: 38 m3/h (22.4 cfm)