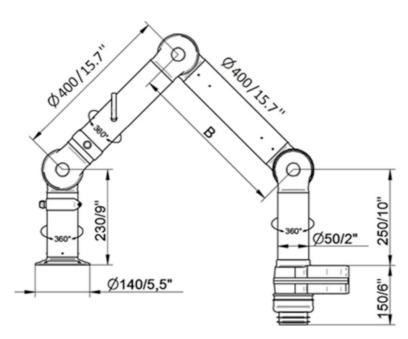

EK 2000 Arm(s): 1 x FX2 50 arm Hood(s): 1 x combination hood Hose: Ø 75 mm (3 inch), 3000 mm (118 inch) length Max. airflow: 100 m3/h (58.8 cfm)

EK 2500 Arm(s): 2 x FX2 50 arm Hood(s): 2 x mini hood Hose: Ø 75 mm (3 inch), 3000 mm (118 inch) length Max. airflow: 75 m3/h (44 cfm)

EK 3000 Arm(s): 1 x FX2 75 arm Hood(s): 1 x mini hood Hose: Ø 100 mm (4 inch), 3000 mm (118 inch) length Max. airflow: 150 m3/h (88.3 cfm)

EK 500

Arm(s):  $1 \times FX 32 \text{ arm}$ Hood(s):  $1 \times \text{dome hood } \frac{1}{2}$ Hose: Ø 45 mm ( $1 \frac{1}{4}$  inch), 3000 mm (118 inch) length Max. airflow: 45 m3/h (26.5 cfm)

EK 1000

Arm(s):  $2 \times FX 32 \text{ arm}$ Hood(s):  $2 \times \text{dome hood } \frac{1}{2}$ Hose:  $\emptyset 45 \text{ mm} (1 \frac{1}{4} \text{ inch})$ , 3000 mm (118 inch) lengthMax. airflow: 42 m3/h (25 cfm)

EK 1500

Arm(s): 3 x FX 32 arm Hood(s): 3 x dome hood 1/2 Hose:  $\emptyset$  45 mm (1 % inch), 3000 mm (118 inch) length Max. airflow: 38 m3/h (22.4 cfm)