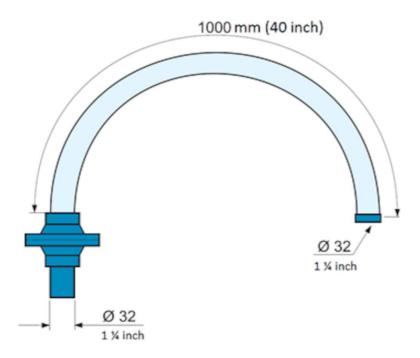

EK 2000 Arm(s): 1 x FX2 50 arm Hood(s): 1 x combination hood Hose: Ø 75 mm (3 inch), 3000 mm (118 inch) length Max. airflow: 100 m3/h (58.8 cfm)

EK 2500 Arm(s): 2 x FX2 50 arm Hood(s): 2 x mini hood Hose: Ø 75 mm (3 inch), 3000 mm (118 inch) length Max. airflow: 75 m3/h (44 cfm)

EK 3000 Arm(s): 1 x FX2 75 arm Hood(s): 1 x mini hood Hose: Ø 100 mm (4 inch), 3000 mm (118 inch) length Max. airflow: 150 m3/h (88.3 cfm)

EK 500

Arm(s):  $1 \times FX 32 \text{ arm}$ Hood(s):  $1 \times \text{dome hood } \frac{1}{2}$ Hose: Ø 45 mm ( $1 \frac{1}{4}$  inch), 3000 mm (118 inch) length Max. airflow: 45 m3/h (26.5 cfm)

EK 1000

Arm(s):  $2 \times FX 32 \text{ arm}$ Hood(s):  $2 \times \text{dome hood } \frac{1}{2}$ Hose:  $\emptyset 45 \text{ mm} (1 \frac{1}{4} \text{ inch})$ , 3000 mm (118 inch) lengthMax. airflow: 42 m3/h (25 cfm)

EK 1500

Arm(s): 3 x FX 32 arm Hood(s): 3 x dome hood 1/2 Hose:  $\emptyset$  45 mm (1 % inch), 3000 mm (118 inch) length Max. airflow: 38 m3/h (22.4 cfm)