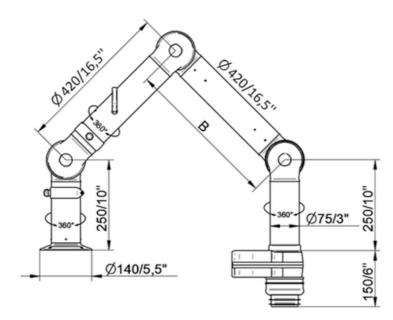

EK 2000 Arm(s): 1 x FX2 50 arm Hood(s): 1 x combination hood Hose: Ø 75 mm (3 inch), 3000 mm (118 inch) length Max. airflow: 100 m3/h (58.8 cfm)

EK 2500 Arm(s): 2 x FX2 50 arm Hood(s): 2 x mini hood Hose: Ø 75 mm (3 inch), 3000 mm (118 inch) length Max. airflow: 75 m3/h (44 cfm)

EK 3000 Arm(s): 1 x FX2 75 arm Hood(s): 1 x mini hood Hose: Ø 100 mm (4 inch), 3000 mm (118 inch) length Max. airflow: 150 m3/h (88.3 cfm)

EK 500

Arm(s):  $1 \times FX 32 \text{ arm}$ Hood(s):  $1 \times \text{dome hood } \frac{1}{2}$ Hose: Ø 45 mm ( $1 \frac{1}{4}$  inch), 3000 mm (118 inch) length Max. airflow: 45 m3/h (26.5 cfm)

EK 1000

Arm(s):  $2 \times FX 32 \text{ arm}$ Hood(s):  $2 \times \text{dome hood } \frac{1}{2}$ Hose:  $\emptyset 45 \text{ mm} (1 \frac{1}{4} \text{ inch})$ , 3000 mm (118 inch) lengthMax. airflow: 42 m3/h (25 cfm)

EK 1500

Arm(s): 3 x FX 32 arm Hood(s): 3 x dome hood 1/2 Hose:  $\emptyset$  45 mm (1 % inch), 3000 mm (118 inch) length Max. airflow: 38 m3/h (22.4 cfm)