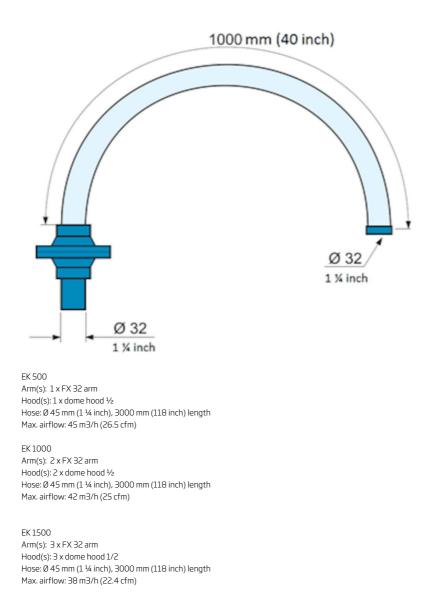

| Product name | Bench Top Extraction Kits |
|--------------|---------------------------|
| No of phases | 1                         |

CE

| Image     | Description                                              | Power Voltage (V) | Frequency (Hz) | Electric plug      | Weight (kg) | Power (kW) | Model    |
|-----------|----------------------------------------------------------|-------------------|----------------|--------------------|-------------|------------|----------|
| CC<br>R   | EK1000 kit includes 2<br>x FX32, Max airflow<br>42 m³/h  | 220 - 240         | 50 / 60        | Euro (CEE 7/2 P+E) | 13          | 0,12       | 70508044 |
| <u>CC</u> | EK1000 kit includes 2<br>x FX32, Max airflow<br>42 m3/h  | 220 - 240         | 50 / 60        | UK                 | 13          | 0,12       | 70508644 |
| CC<br>R   | EK1000 kit includes 2<br>x FX32, Max airflow<br>42 m3/h  | 110 - 120         | 50 / 60        | US                 | 13          | 0,12       | 70509344 |
| <u>CC</u> | EK1000 kit includes 2<br>x FX32, Max airflow<br>42 m3/h  | 220 - 240         | 50/60          | Without            | 13          | 0,12       | 70509544 |
| CCC       | EK1500 kit includes 3<br>x FX32, Max airflow<br>38 m3/h  | 220 - 240         | 50/60          | Euro (CEE 7/2 P+E) | 15          | 0,12       | 70508144 |
| COC       | EK1500 kit includes 3<br>x FX32, Max airflow<br>38 m3/h  | 220 - 240         | 50 / 60        | UK                 | 15          | 0,12       | 70508744 |
| COC       | EK1500 kit includes 3<br>x FX32, Max airflow<br>38 m3/h  | 110 - 120         | 50 / 60        | US                 | 15          | 0,12       | 70509244 |
| CCC       | EK1500 kit includes 3<br>x FX32, Max airflow<br>38 m3/h  | 220 - 240         | 50 / 60        | Without            | 15          | 0,12       | 70509644 |
|           | EK2000 kit includes 1<br>x FX50, Max airflow<br>100 m3/h | 220 - 240         | 50/60          | Euro (CEE 7/2 P+E) | 14          | 0,12       | 70507644 |
| C.        | EK2000 kit includes 1<br>x FX50, Max airflow<br>100 m3/h | 220 - 240         | 50/60          | UK                 | 14          | 0,12       | 70508244 |
|           | EK2000 kit includes 1<br>x FX50, Max airflow<br>100 m3/h | 110 - 120         | 50 / 60        | US                 | 14          | 0,12       | 70508844 |
| Ê         | EK2500 kit includes 2<br>x FX50, Max airflow<br>75 m3/h  | 220 - 240         | 50/60          | Euro (CEE 7/2 P+E) | 17          | 0,12       | 70507744 |
| Ê         | EK2500 kit includes 2<br>x FX50, Max airflow<br>75 m3/h  | 220 - 240         | 50/60          | UK                 | 17          | 0,12       | 70508344 |
| Ê         | EK2500 kit includes 2<br>x FX50, Max airflow<br>75 m3/h  | 110 - 120         | 50/60          | US                 | 17          | 0,12       | 70508944 |
| i.        | EK3000 kit includes 1<br>x FX75, Max airflow<br>150 m3/h | 220 - 240         | 50/60          | Euro (CEE 7/2 P+E) | 15          | 0,12       | 70507844 |