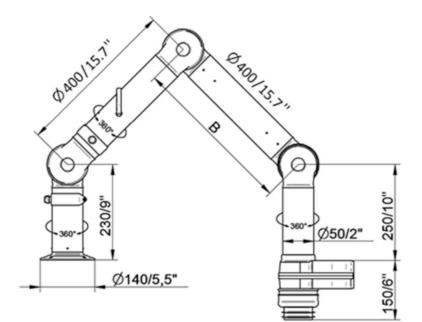

#### Bench Top Extraction Kits

EK 2000 Arm(s): 1 x FX2 50 arm Hood(s): 1 x combination hood Hose: Ø 75 mm (3 inch), 3000 mm (118 inch) length Max. airflow: 100 m3/h (58.8 cfm)

EK 2500 Arm(s): 2 x FX2 50 arm Hood(s): 2 x mini hood Hose: Ø 75 mm (3 inch), 3000 mm (118 inch) length Max. airflow: 75 m3/h (44 cfm)