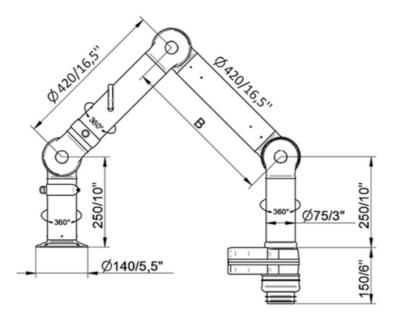

#### Bench Top Extraction Kits

EK 3000 Arm(s): 1 x FX2 75 arm Hood(s): 1 x mini hood Hose: Ø 100 mm (4 inch), 3000 mm (118 inch) length Max. airflow: 150 m3/h (88.3 cfm)