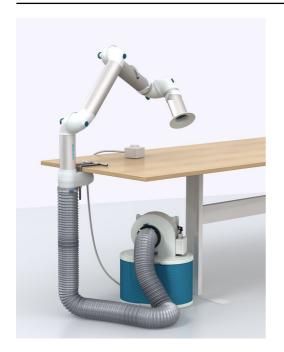

#### Bench Top Extraction Kits

Nederman Bench Top Extraction kits provide a quick and convenient solution for creating a fume-free workplace.

The Bench Top extraction kits includes arm(s) with hood or nozzle, fan with speed control and standard filter (particle, HEPA or gas), hose, connection details, and table bracket. The speed of the fan is variably controlled by a speed controller. Complete with hoses and extraction hoods. The hood is made of clear plastic, which increases the visibility.

| Product name | Bench Top Extraction Kits |
|--------------|---------------------------|
| No of phases | 1                         |

CE

| Image     | Description                                              | Power Voltage (V) | Frequency (Hz) | Electric plug      | Weight (kg) | Power (kW) | Model    |
|-----------|----------------------------------------------------------|-------------------|----------------|--------------------|-------------|------------|----------|
| CC<br>R   | EK1000 kit includes 2<br>x FX32, Max airflow<br>42 m³/h  | 220 - 240         | 50 / 60        | Euro (CEE 7/2 P+E) | 13          | 0,12       | 70508044 |
| <u>CC</u> | EK1000 kit includes 2<br>x FX32, Max airflow<br>42 m3/h  | 220 - 240         | 50 / 60        | UK                 | 13          | 0,12       | 70508644 |
| CC<br>R   | EK1000 kit includes 2<br>x FX32, Max airflow<br>42 m3/h  | 110 - 120         | 50 / 60        | US                 | 13          | 0,12       | 70509344 |
| <u>CC</u> | EK1000 kit includes 2<br>x FX32, Max airflow<br>42 m3/h  | 220 - 240         | 50/60          | Without            | 13          | 0,12       | 70509544 |
| CCC       | EK1500 kit includes 3<br>x FX32, Max airflow<br>38 m3/h  | 220 - 240         | 50/60          | Euro (CEE 7/2 P+E) | 15          | 0,12       | 70508144 |
| COC       | EK1500 kit includes 3<br>x FX32, Max airflow<br>38 m3/h  | 220 - 240         | 50 / 60        | UK                 | 15          | 0,12       | 70508744 |
| COC       | EK1500 kit includes 3<br>x FX32, Max airflow<br>38 m3/h  | 110 - 120         | 50 / 60        | US                 | 15          | 0,12       | 70509244 |
| CCC       | EK1500 kit includes 3<br>x FX32, Max airflow<br>38 m3/h  | 220 - 240         | 50 / 60        | Without            | 15          | 0,12       | 70509644 |
|           | EK2000 kit includes 1<br>x FX50, Max airflow<br>100 m3/h | 220 - 240         | 50/60          | Euro (CEE 7/2 P+E) | 14          | 0,12       | 70507644 |
| C.        | EK2000 kit includes 1<br>x FX50, Max airflow<br>100 m3/h | 220 - 240         | 50/60          | UK                 | 14          | 0,12       | 70508244 |
|           | EK2000 kit includes 1<br>x FX50, Max airflow<br>100 m3/h | 110 - 120         | 50 / 60        | US                 | 14          | 0,12       | 70508844 |
| Ê         | EK2500 kit includes 2<br>x FX50, Max airflow<br>75 m3/h  | 220 - 240         | 50/60          | Euro (CEE 7/2 P+E) | 17          | 0,12       | 70507744 |
| Ê         | EK2500 kit includes 2<br>x FX50, Max airflow<br>75 m3/h  | 220 - 240         | 50/60          | UK                 | 17          | 0,12       | 70508344 |
| Ê         | EK2500 kit includes 2<br>x FX50, Max airflow<br>75 m3/h  | 110 - 120         | 50/60          | US                 | 17          | 0,12       | 70508944 |
| i.        | EK3000 kit includes 1<br>x FX75, Max airflow<br>150 m3/h | 220 - 240         | 50/60          | Euro (CEE 7/2 P+E) | 15          | 0,12       | 70507844 |