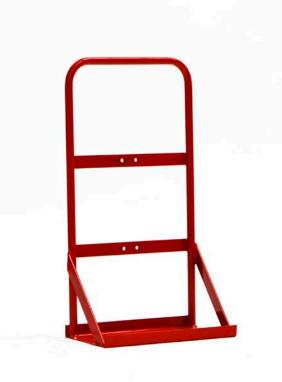

# **SUMMARY**

A stationary carry frame stand manufactured to hold 2 industrial size gas cylinders. Its fully welded construction ensures strength and reliability.

The Portable gas stand features a frame finished with an epoxy coating for durability. A shaped bar and thumbscrew secure cylinders in place.

# **TARGET APPLICATIONS**

Cylinder sizes accepted:

- Oxygen E (BOC)
- Acetylene K, M (BOC)

#### **FURTHER INFORMATION**

- Capacity: 2x cylinders
- Cylinder restraint Shaped bar thumbscrew
- Maximum recommended load : 80 kg (gross)

# **TECHNICAL SPECIFICATION**

| Height     | 63cm      |
|------------|-----------|
| Width      | 34cm      |
| Split      | 13cm/15cm |
| Depth      | 19cm      |
| Net Weight | 4kg       |

For further information, contact Weldability | Sif technical support on 0870 330 7757 or email service@weldability-sif.com