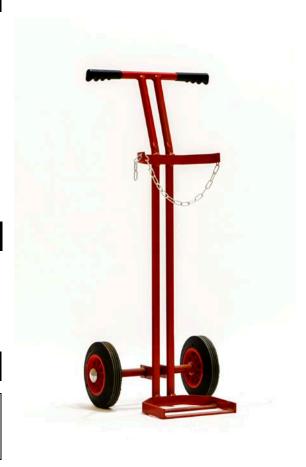

# **SUMMARY**

A heavy-duty single cylinder trolley with solid tyre wheels, of a robust, fully-welded construction.

This type of cylinder trolley is manufactured to hold 1 large size cylinder. Its fully welded construction ensures strength and reliability.

Designed for the transport and storage of gas cylinders. The frame protects cylinders to prevent damage. Features include a galvanised chain for securing the cylinder and rubber handle grips.

## **FURTHER INFORMATION**

- 20cm solid black rubber wheels
- Cylinder restraint: 1 x adjustable chain
- Maximum recommended load : 75 kg (gross)

# **TECHNICAL SPECIFICATION**

| Height     | 98cm |
|------------|------|
| Width      | 23cm |
| Depth      | 19cm |
| Net Weight | 10kg |

For further information, contact Weldability | Sif technical support on 0870 330 7757 or email service@weldability-sif.com