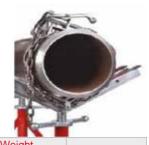

The Quattro Heavy Duty Pipe Stands are the ideal solution for heavy duty pipe handling, in the workshop or for site applications.

The Large Vee Head, heavy duty base and variety of head options make the Quattro the most durable and versatile pipe stand on the market.

## Large Vee Head

| Part No. | Load capacity<br>KG | Weight<br>KG | Pipe Size |
|----------|---------------------|--------------|-----------|
| LVH      | 2,500               | 7.5          | 1"-36"    |