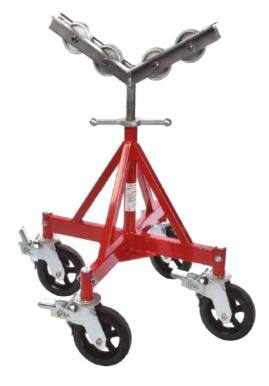

The Quattro stand can be used as a simple jack stand, supplied as standard with levelling pads to accommodate uneven working surfaces. Weight load tested to 2500kgs per stand, the Quattro stands can also be supplied with lockable castor wheels so pipes of up to 36" diameter can be moved around a workshop or site.

### Wheel Kit Options

| Part No. | Load capacity<br>KG | Weight<br>KG | Material     |
|----------|---------------------|--------------|--------------|
| SWK4     | 2,000               | 10.5         | Steel        |
| SWK4SS   | 2,000               | 10.5         | Stainless    |
| NWK4     | 450                 | 8.5          | Nylon        |
| PWK4     | 720/1587            | 2            | Polyurethane |