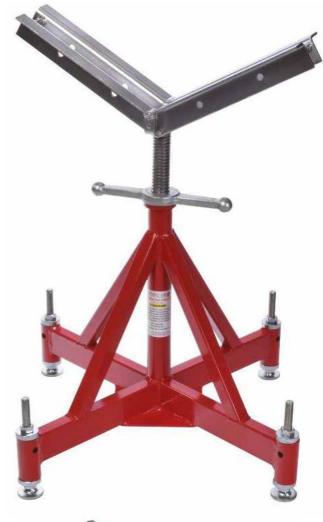

The Quattro stand can be used as a simple jack stand, supplied as standard with levelling pads to accommodate uneven working surfaces. Weight load tested to 2500kgs per stand, the Quattro stands can also be supplied with lockable castor wheels so pipes of up to 36" diameter can be moved around a workshop or site.

# Base Unit (complete with levelling pads)

| Part No. | Load capacity<br>KG | Weight<br>KG | Pipe Size |
|----------|---------------------|--------------|-----------|
| PJQB     | 2,500               | 10           | N/A       |

## Large Vee Head

| Part No. | Load capacity<br>KG | Weight<br>KG | Pipe Size |
|----------|---------------------|--------------|-----------|
| LVH      | 2,500               | 7.5          | 1"-36"    |