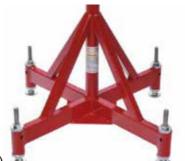

# Base Unit (complete with levelling pads)

| Part No. | Load capacity<br>KG | Weight<br>KG | Pipe Size |
|----------|---------------------|--------------|-----------|
| PJQB     | 2,500               | 10           | N/A       |