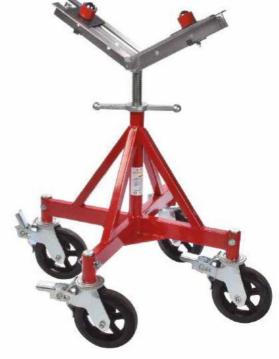

The Quattro stand can be used as a simple jack stand, supplied as standard with levelling pads to accommodate uneven working surfaces. Weight load tested to 2500kgs per stand, the Quattro stands can also be supplied with lockable castor wheels so pipes of up to 36" diameter can be moved around a workshop or site.

### Wheel Kit Options

| Part No. | Load capacity<br>KG | Weight<br>KG | Material     |
|----------|---------------------|--------------|--------------|
| SWK4     | 2,000               | 10.5         | Steel        |
| SWK4SS   | 2,000               | 10.5         | Stainless    |
| NWK4     | 450                 | 8.5          | Nylon        |
| PWK4     | 720/1587            | 2            | Polyurethane |