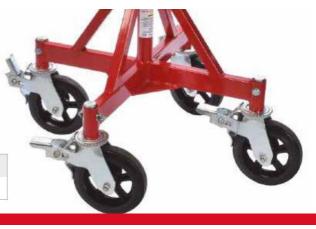

The Quattro stand can be used as a simple jack stand, supplied as standard with levelling pads to accommodate uneven working surfaces. Weight load tested to 2500kgs per stand, the Quattro stands can also be supplied with lockable castor wheels so pipes of up to 36" diameter can be moved around a workshop or site.

### Wheel Kit Options

| Part No. | Load capacity<br>KG | Weight<br>KG | Material     |
|----------|---------------------|--------------|--------------|
| SWK4     | 2,000               | 10.5         | Steel        |
| SWK4SS   | 2,000               | 10.5         | Stainless    |
| NWK4     | 450                 | 8.5          | Nylon        |
| PWK4     | 720/1587            | 2            | Polyurethane |