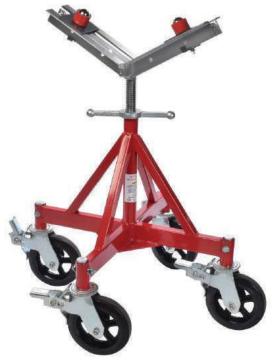

The Quattro stand can be used as a simple jack stand, supplied as standard with levelling pads to accommodate uneven working surfaces. Weight load tested to 2500kgs per stand, the Quattro stands can also be supplied with lockable castor wheels so pipes of up to 36" diameter can be moved around a workshop or site.

### **Wheel Kit Options**

| Part No. | Load capacity<br>KG | Weight<br>KG | Material  |
|----------|---------------------|--------------|-----------|
| SWK4     | 2,000               | 10.5         | Steel     |
| SWK4SS   | 2,000               | 10.5         | Stainless |
| NWK4     | 450                 | 8.5          | Nylon     |