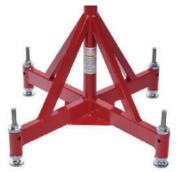

## Base Unit (complete with levelling pads)

|          | - ,                 |              |           |
|----------|---------------------|--------------|-----------|
| Part No. | Load capacity<br>KG | Weight<br>KG | Pipe Size |
| PJQB     | 2,500               | 10           | N/A       |