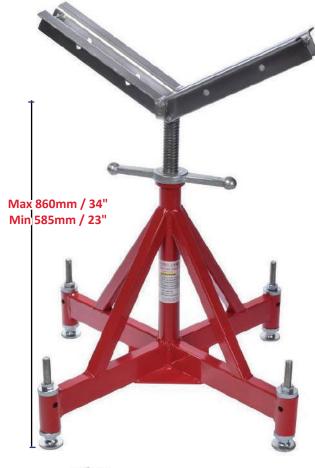

## Base Unit (complete with levelling pads)

|          | - ,                 |              |           |
|----------|---------------------|--------------|-----------|
| Part No. | Load capacity<br>KG | Weight<br>KG | Pipe Size |
| PJQB     | 2,500               | 10           | N/A       |

### Large Vee Head

|          |                     | 1            |           |
|----------|---------------------|--------------|-----------|
| Part No. | Load capacity<br>KG | Weight<br>KG | Pipe Size |
| LVH      | 2,500               | 7.5          | 1"-36"    |