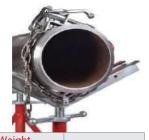

### Large Vee Head

|          |                     | 1            |           |
|----------|---------------------|--------------|-----------|
| Part No. | Load capacity<br>KG | Weight<br>KG | Pipe Size |
| LVH      | 2,500               | 7.5          | 1"-36"    |

The Quattro Heavy Duty Pipe Stands are the ideal solution for heavy duty pipe handling, in the workshop or for site applications.

The Large Vee Head, heavy duty base and variety of head options make the Quattro the most durable and versatile pipe stand on the market.