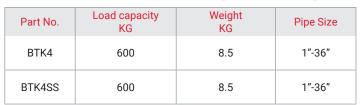

### Large Vee Head

|          |                     | 1            |           |
|----------|---------------------|--------------|-----------|
| Part No. | Load capacity<br>KG | Weight<br>KG | Pipe Size |
| LVH      | 2,500               | 7.5          | 1"-36"    |