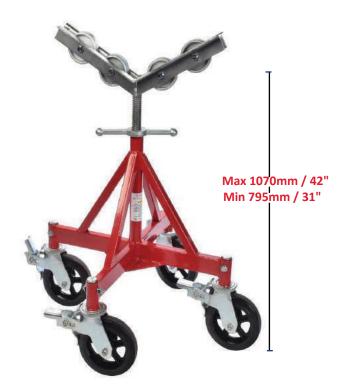

The Quattro stand can be used as a simple jack stand, supplied as standard with levelling pads to accommodate uneven working surfaces. Weight load tested to 2500kgs per stand, the Quattro stands can also be supplied with lockable castor wheels so pipes of up to 36" diameter can be moved around a workshop or site.

### **Wheel Kit Options**

| Part No. | Load capacity<br>KG | Weight<br>KG | Material  |
|----------|---------------------|--------------|-----------|
| SWK4     | 2,000               | 10.5         | Steel     |
| SWK4SS   | 2,000               | 10.5         | Stainless |
| NWK4     | 450                 | 8.5          | Nylon     |