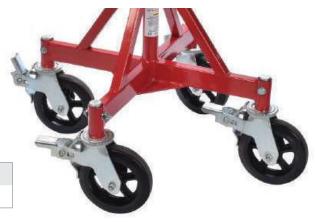

### **Wheel Kit Options**

| Part No. | Load capacity<br>KG | Weight<br>KG | Material  |
|----------|---------------------|--------------|-----------|
| SWK4     | 2,000               | 10.5         | Steel     |
| SWK4SS   | 2,000               | 10.5         | Stainless |
| NWK4     | 450                 | 8.5          | Nylon     |

### **Roller Wheel Kit**

| Part No. | Load capacity KG | Weight KG | Pipe Size |
|----------|------------------|-----------|-----------|
| RWK4     | 2000             | 11        | N/A       |