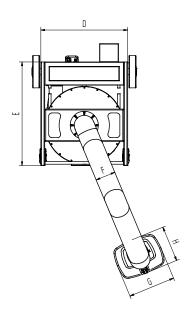

# **Technical Data**

| Dimensions |         |
|------------|---------|
| A          | 1350 mm |
| В          | 810 mm  |
| С          | 940 mm  |
| D          | 665 mm  |
| Е          | 798 mm  |
| F          | 150 mm  |
| G          | 360 mm  |
| Н          | 295 mm  |
|            |         |