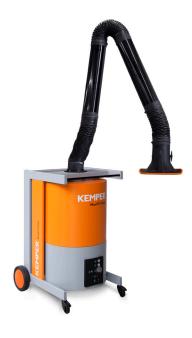

# **MaxiFil Clean**

Art. No.: 67 150 104

#### **Technical Data**

| Filter                      |                      |
|-----------------------------|----------------------|
| Filter stages               | 2                    |
| Filter method               | Cleanable filter     |
| Filter cleaning method      | Rotating nozzle      |
| Filter surface              | 15 m²                |
| Type of filter              | Filter cartridge     |
| Filter material             | ePTFE membrane       |
| Filter efficiency           | > 99.9 %             |
| Dust classification         | М                    |
| Additional filters          | Cyclone pre-filter   |
| Basic data                  |                      |
| Extraction capacity         | 1100 m³/h            |
| Dimensions (w x t x h)      | 810 x 940 x 1350 mm  |
| Weight                      | 206 kg               |
| Motor power                 | 1.5 kW               |
| Power supply                | 3 x 400 V / 50 Hz    |
| Rated current               | 3.2 A                |
| Control voltage             | 24 V, DC             |
| Noise level                 | 72 dB(A)             |
| Additional information      |                      |
| IFA-Certification           | W3-Approved          |
| Fan type                    | Radial fan           |
| Compressed air supply       | 5 - 6 bar            |
| Quantity of extraction arms | 1                    |
| Exhaust arm type            | rigid metal tube arm |
| Diameter extraction arm     | 150 mm               |
| Length of exhaust arm       | 3 m                  |
|                             |                      |