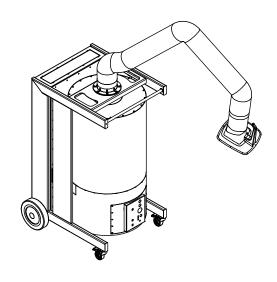

#### **Technical Data**

| Filter                      |                      |
|-----------------------------|----------------------|
| Filter stages               | 2                    |
| Filter method               | Cleanable filter     |
| Filter cleaning method      | Rotating nozzle      |
| Filter surface              | 15 m²                |
| Type of filter              | Filter cartridge     |
| Filter material             | ePTFE membrane       |
| Filter efficiency           | > 99.9 %             |
| Dust classification         | М                    |
| Additional filters          | Cyclone pre-filter   |
| Basic data                  |                      |
| Extraction capacity         | 1100 m³/h            |
| Dimensions (w x t x h)      | 810 x 940 x 1350 mm  |
| Weight                      | 206 kg               |
| Motor power                 | 1.5 kW               |
| Power supply                | 3 x 400 V / 50 Hz    |
| Rated current               | 3.2 A                |
| Control voltage             | 24 V, DC             |
| Noise level                 | 72 dB(A)             |
| Additional information      |                      |
| IFA-Certification           | W3-Approved          |
| Fan type                    | Radial fan           |
| Compressed air supply       | 5 - 6 bar            |
| Quantity of extraction arms | 1                    |
| Exhaust arm type            | rigid metal tube arm |
| Diameter extraction arm     | 150 mm               |
| Length of exhaust arm       | 3 m                  |
|                             |                      |