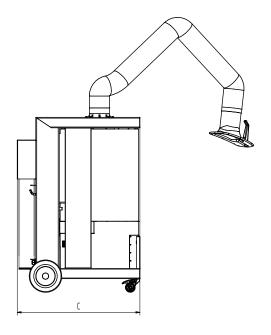

# **Technical Data**

| Dimensions |         |
|------------|---------|
| A          | 1350 mm |
| В          | 810 mm  |
| С          | 940 mm  |
| D          | 665 mm  |
| Е          | 798 mm  |
| F          | 150 mm  |
| G          | 360 mm  |
| Н          | 295 mm  |
|            |         |