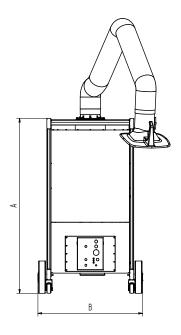

# **Technical Data**

| Dimensions |         |
|------------|---------|
| A          | 1350 mm |
| В          | 810 mm  |
| С          | 940 mm  |
| D          | 665 mm  |
| Е          | 798 mm  |
| F          | 150 mm  |
| G          | 360 mm  |
| Н          | 295 mm  |
|            |         |