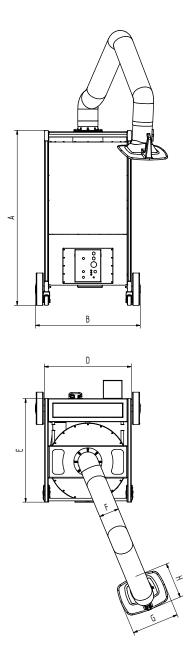

### **Technical Data**

| Dimensions |         |
|------------|---------|
| A          | 1350 mm |
| В          | 810 mm  |
| С          | 940 mm  |
| D          | 665 mm  |
| E          | 798 mm  |
| F          | 150 mm  |
| G          | 360 mm  |
| Н          | 295 mm  |
|            |         |