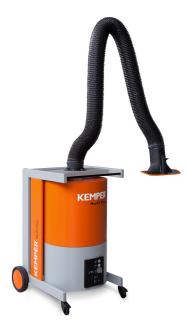

# MaxiFil Clean Art. No.: 67 150 101

## **Technical Data**

| Filter                      |                      |
|-----------------------------|----------------------|
| Filter stages               | 2                    |
| Filter method               | Cleanable filter     |
| Filter cleaning method      | Rotating nozzle      |
| Filter surface              | 15 m²                |
| Type of filter              | Filter cartridge     |
| Filter material             | ePTFE membrane       |
| Filter efficiency           | > 99.9 %             |
| Dust classification         | М                    |
| Additional filters          | Cyclone pre-filter   |
| Basic data                  |                      |
| Extraction capacity         | 1100 m³/h            |
| Dimensions (w x t x h)      | 810 x 940 x 1350 mm  |
| Weight                      | 206 kg               |
| Motor power                 | 1.5 kW               |
| Power supply                | 3 x 400 V / 50 Hz    |
| Rated current               | 3.2 A                |
| Control voltage             | 24 V, DC             |
| Noise level                 | 72 dB(A)             |
| Additional information      |                      |
| IFA-Certification           | W3-Approved          |
| Fan type                    | Radial fan           |
| Compressed air supply       | 5 - 6 bar            |
| Quantity of extraction arms | ]                    |
| Exhaust arm type            | flexible exhaust arm |
| Diameter extraction arm     | 150 mm               |
| Length of exhaust arm       | 3 m                  |
|                             |                      |

#### **Applications**

- Suitable for all materials, including high-alloy steel
- High levels of smoke and particles
- Non-stop operation

#### **Benefits**

- Safe operation by rotation field control
- Exhaust arm requires less adjustment due to flowoptimised exhaust hood design
- Increased safety due to filter monitoring
- Increased safety by means of automatic dust removal in cartridges, contamination-free
- Very economic due to long lasting high capacity filters

#### **Properties**

- Automatic filter cleaning
- Exhaust arm up to 4 m
- Cleanable filter
- · Automatic dust removal contamination-free
- Rotating exhaust hood
- Spark separator