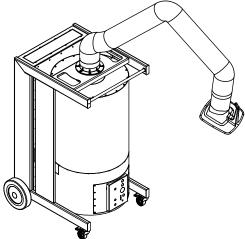

# MaxiFil Clean Art. No.: 67 150 101

## **Technical Data**

| Filter                      |                      |
|-----------------------------|----------------------|
| Filter stages               | 2                    |
| Filter method               | Cleanable filter     |
| Filter cleaning method      | Rotating nozzle      |
| Filter surface              | 15 m²                |
| Type of filter              | Filter cartridge     |
| Filter material             | ePTFE membrane       |
| Filter efficiency           | > 99.9 %             |
| Dust classification         | М                    |
| Additional filters          | Cyclone pre-filter   |
| Basic data                  |                      |
| Extraction capacity         | 1100 m³/h            |
| Dimensions (w x t x h)      | 810 x 940 x 1350 mm  |
| Weight                      | 206 kg               |
| Motor power                 | 1.5 kW               |
| Power supply                | 3 x 400 V / 50 Hz    |
| Rated current               | 3.2 A                |
| Control voltage             | 24 V, DC             |
| Noise level                 | 72 dB(A)             |
| Additional information      |                      |
| IFA-Certification           | W3-Approved          |
| Fan type                    | Radial fan           |
| Compressed air supply       | 5 - 6 bar            |
| Quantity of extraction arms | ]                    |
| Exhaust arm type            | flexible exhaust arm |
| Diameter extraction arm     | 150 mm               |
| Length of exhaust arm       | 3 m                  |
|                             |                      |

#### **Properties**

- Automatic filter cleaning
- Exhaust arm up to 4 m
- Cleanable filter
- · Automatic dust removal contamination-free
- Rotating exhaust hood
- Spark separator